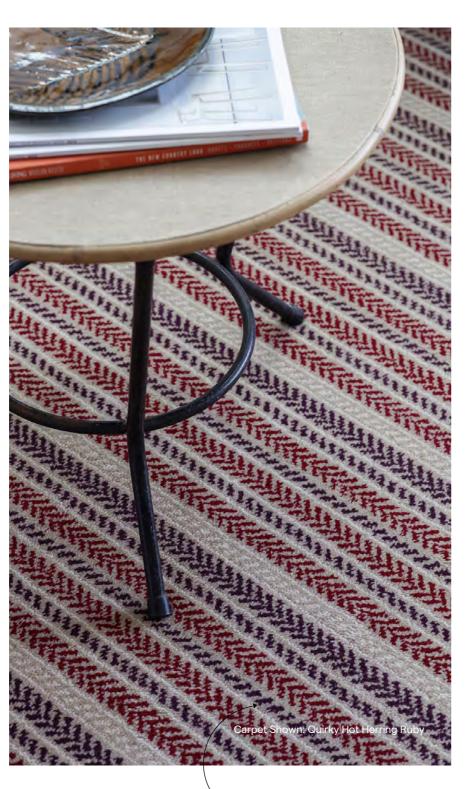

# Quirky Hot Herring

Where to put me: Bedroom, Dining Room, Stairs, Lounge and Home Office.

Ebony 7136

Aocha 7137

Gray 7139

Ruby 7138