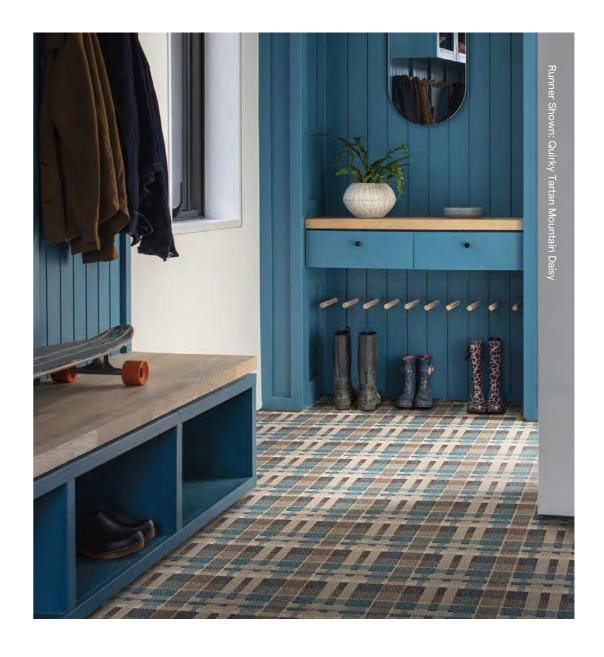

# **Quirky Tartan**

Where to put me: Bedroom, Dining Room, Stairs, Lounge and Home Office.

Mountain Daisy 7164

Silver Tassie 7162

Tam O'Shanter 7161

# Make a statement

Fresh from Alternative's student competition with
The Glasgow School of Art is a youthful tartan, designed by
Sophie Anne Campbell, the springboard for a whole new range
of modern Quirky Tartans. This really celebrates British design,
British manucrafting, young talent and supports the wool industry
by championing wool as a wonder fibre and sustainable textile.