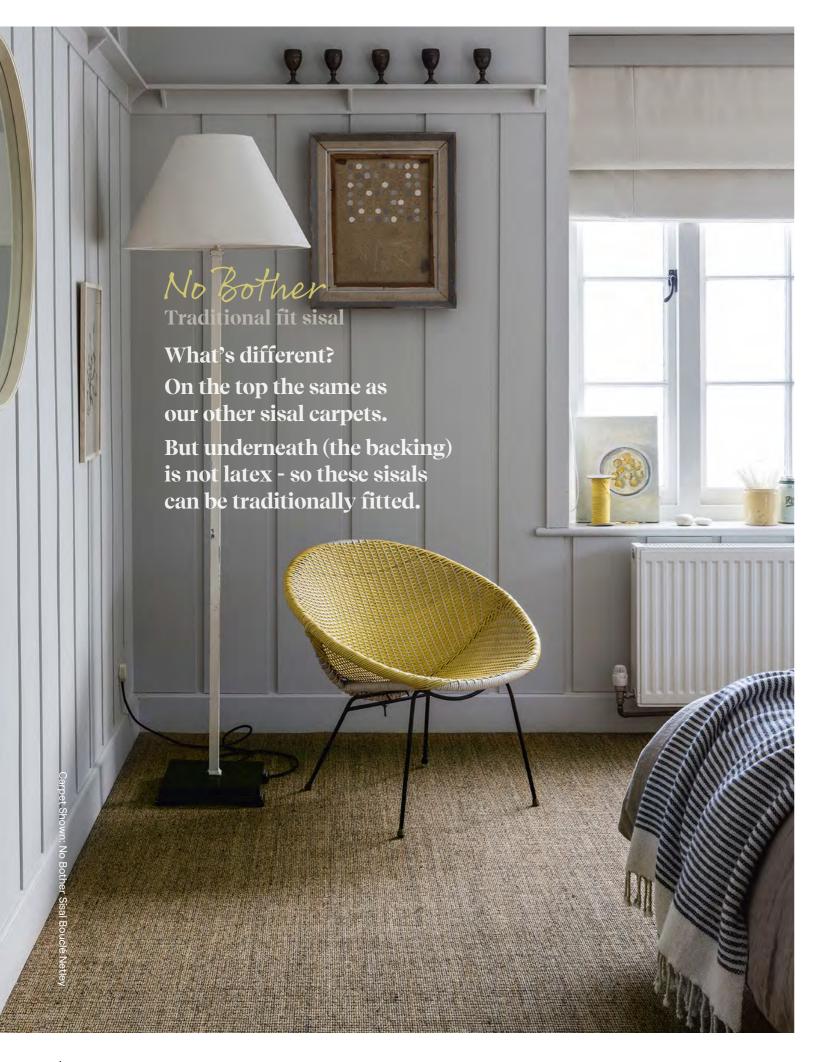

#### No Bother Sisal Super Bouclé

Where to put me: Bedroom, Dining Room, Stairs, Lounge and Home Office.

Netherton 1450

Nether Wallop 1453

#### No Bother Sisal Bouclé

Where to put me: Bedroom, Dining Room, Stairs, Lounge and Home Office. Available in 4m and 5m widths.

Nursling 1402 Netley 1401