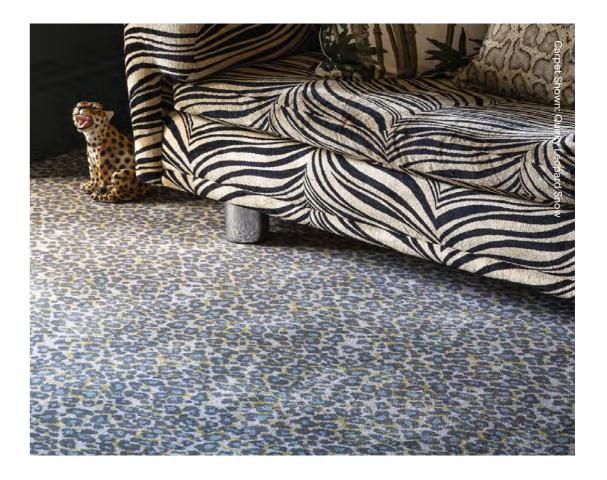

# **Quirky Leopard**

Where to put me: Bedroom, Stairs,

Did you know?

You can see more detailed information about every one of our products on our website, including pattern repeats, technical information, product and installation tips.

Snow 7126

70 | Pattern: Quirky www.alternativeflooring.com | 71