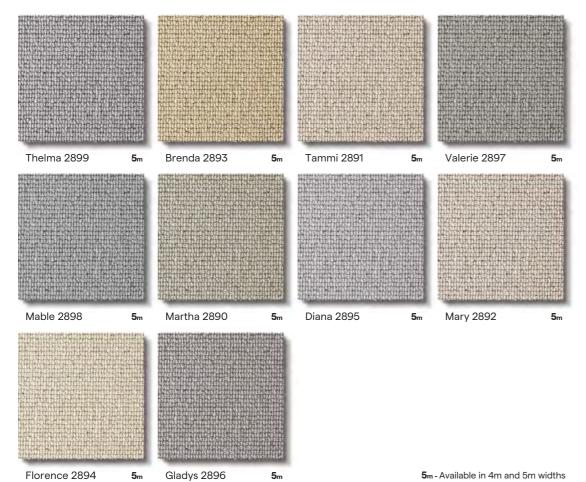

# Barefoot Ashtanga Silk\*

Where to put me: Bedroom, Dining Room and Lounge.
This product is made of undyed wool. Available in 4m and 5m widths.

Hero 5931

You can order swatches of all our products online and they will be delivered right to your door... Simply find your favourite and then click the 'Order a sample' button.

5<sub>m</sub> - Available in 4m and 5m widths

Crane 5933

\*This product is made mainly from undyed wool but contains dyed Rayon Silk

Firefly 5932

8 | Chunky Wool www.alternativeflooring.com | 9

# **Barefoot Hatha**

Where to put me: Bedroom, Dining Room and Lounge. This product is made of undyed wool. Available in 4m and 5m widths.

Karani 5919

Japa 5910

Soft and Squidgy.
Our Barefoot Hatha carpets can be up to 12mm thick which gives a super squidgy feeling, your feet will absolutely love it...

# **Barefoot Bikram**

Where to put me: Bedroom, Dining Room, Stairs and Lounge. This product is made of undyed wool. Available in 4m and 5m widths.

Samsara 5903

Tadasana 5906

 $\mathbf{5}_{m}$  - Available in 4m and 5m widths