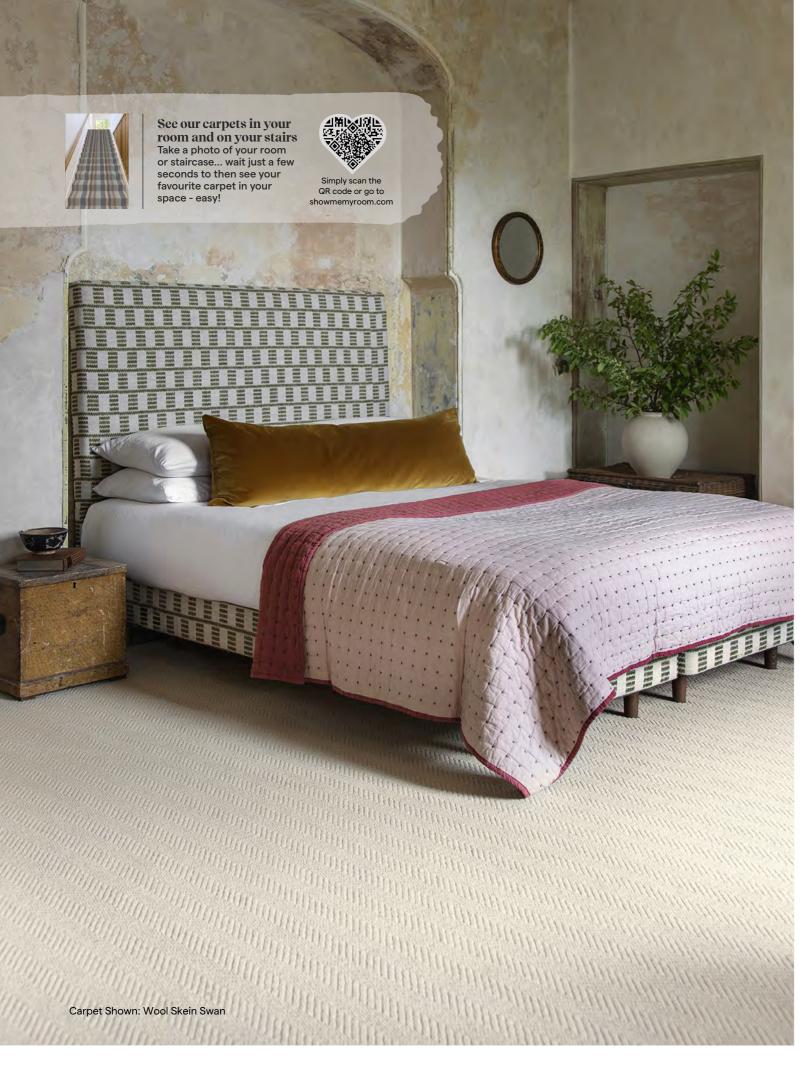

# **Wool Skein**

Where to put me: Bedroom, Dining Room, Stairs, Lounge and Home Office. Available in 4m and 5m widths.