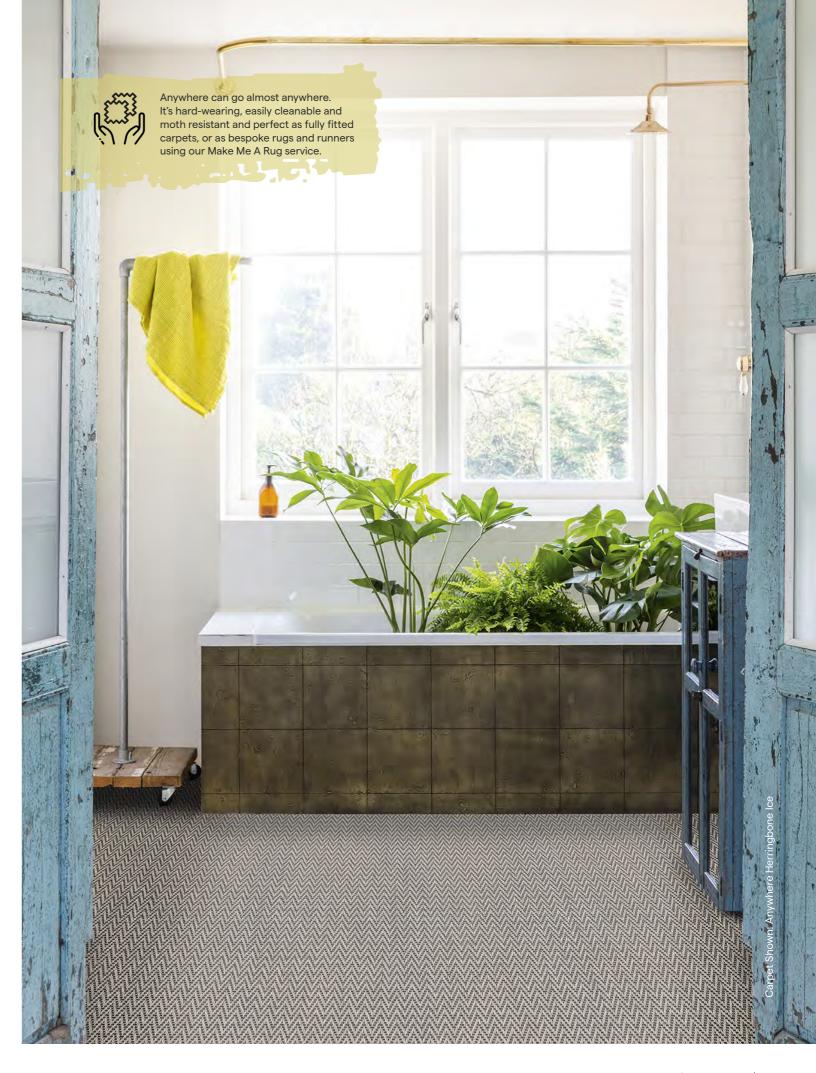

#### **Anywhere Herringbone**

Where to put me: well... just about anywhere. Inside, outside, bathrooms, the possibilties are endless...

Caramel 8047

Copper 8041

Cocoa 8042

Slate 8048

#### **Anywhere Rope**

Where to put me: well... just about anywhere. Inside, outside, bathrooms, the possibilties are endless...

Natural 8060

Grey 8061

Limestone 8062

Ever wanted to bring the indoors outdoors? Our ingenious range of synthetic Anywhere flooring opens up possibilities everywhere, from outdoor rugs to kitchen, bathroom and conservatory carpets. They look and feel just like sisal but stand up to wear and tear like nothing else. Great for hotels and offices too.