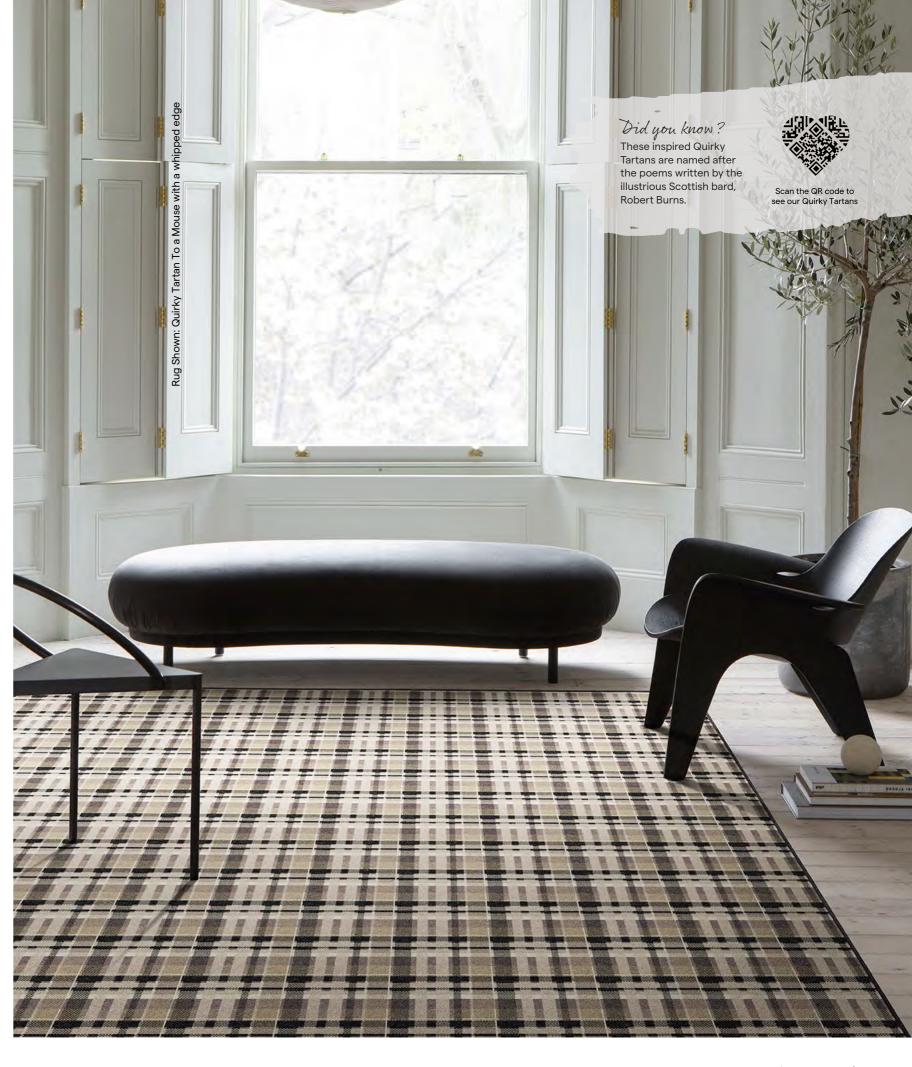

# **Quirky Tartan**

Where to put me: Bedroom, Dining Room, Stairs, Lounge and Home Office.

Mountain Daisy 7164

Silver Tassie 7162

Tam O'Shanter 7161

# Make a statement

Fresh from Alternative's student competition with
The Glasgow School of Art is a youthful tartan, designed by
Sophie Anne Campbell, the springboard for a whole new range
of modern Quirky Tartans. This really celebrates British design,
British manucrafting, young talent and supports the wool industry
by championing wool as a wonder fibre and sustainable textile.

# **Quirky Tartan**

Where to put me: Bedroom, Dining Room, Stairs, Lounge and Home Office.

Gallant Weaver 7160

To a Mouse 7163

Red Red Rose 7165