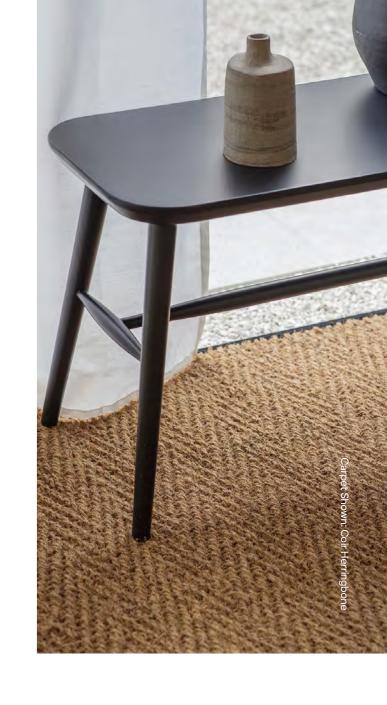

Runner Shown: Wool Iconic Herringbone Newman carpet with Cotton Herringbone border in Thistle. See page 26