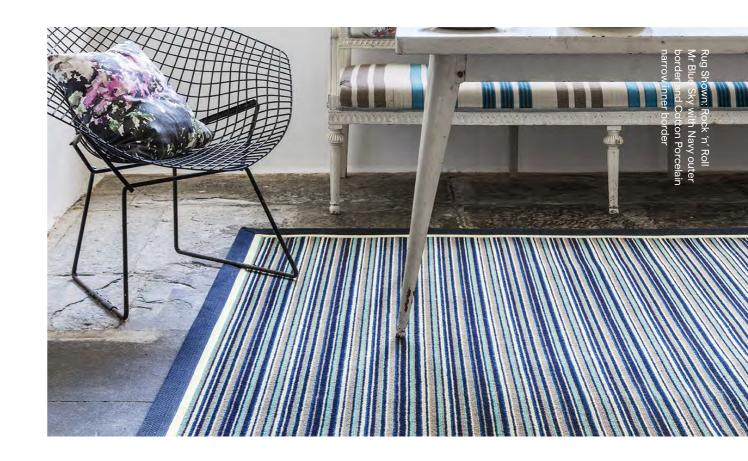

Runner Shown: Wool Iconic Herringbone Newman carpet with Cotton Herringbone border in Thistle. See page 26