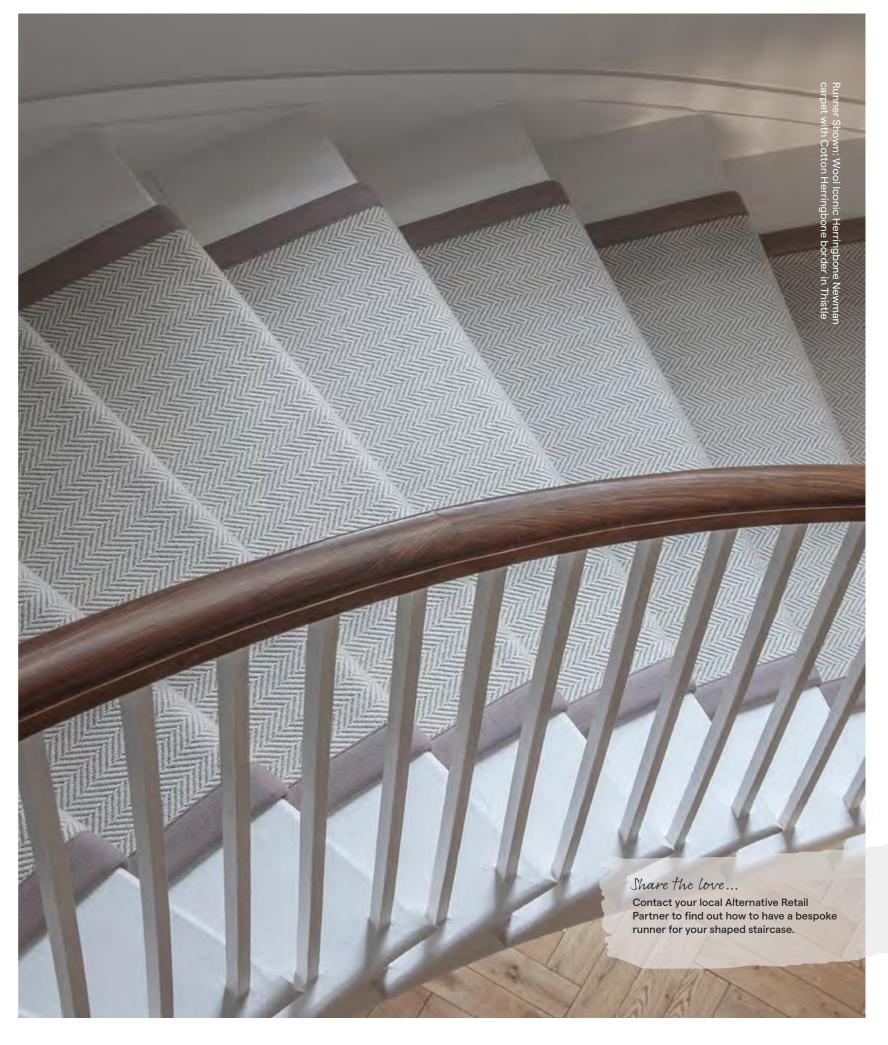

Runner Shown: Wool Iconic Herringbone Newman carpet with Cotton Herringbone border in Thistle. See page 26