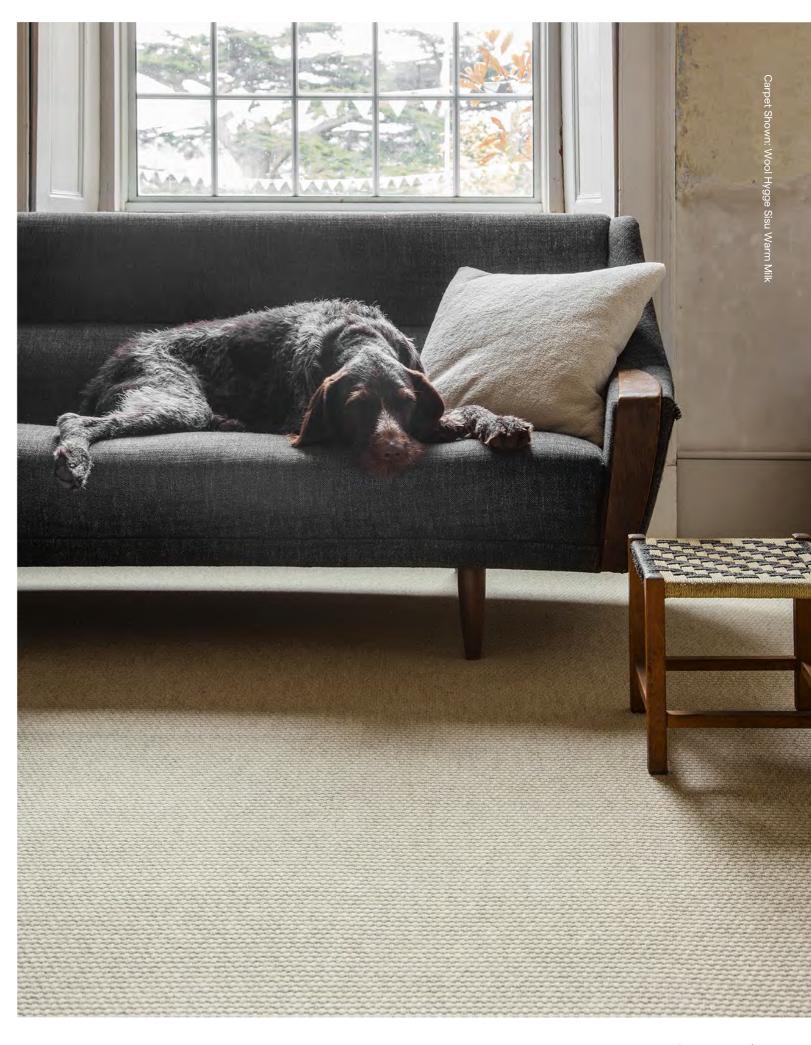

# Wool Hygge Sisu

Mokka 1571

Where to put me: Bedroom, Dining Room, Stairs, Lounge and Home Office. Available in 4m and 5m widths.

Warm Milk 1570

Did you know? These products are made from undyed wool. Scan the above QR code to go to our Wool Hygge Collection