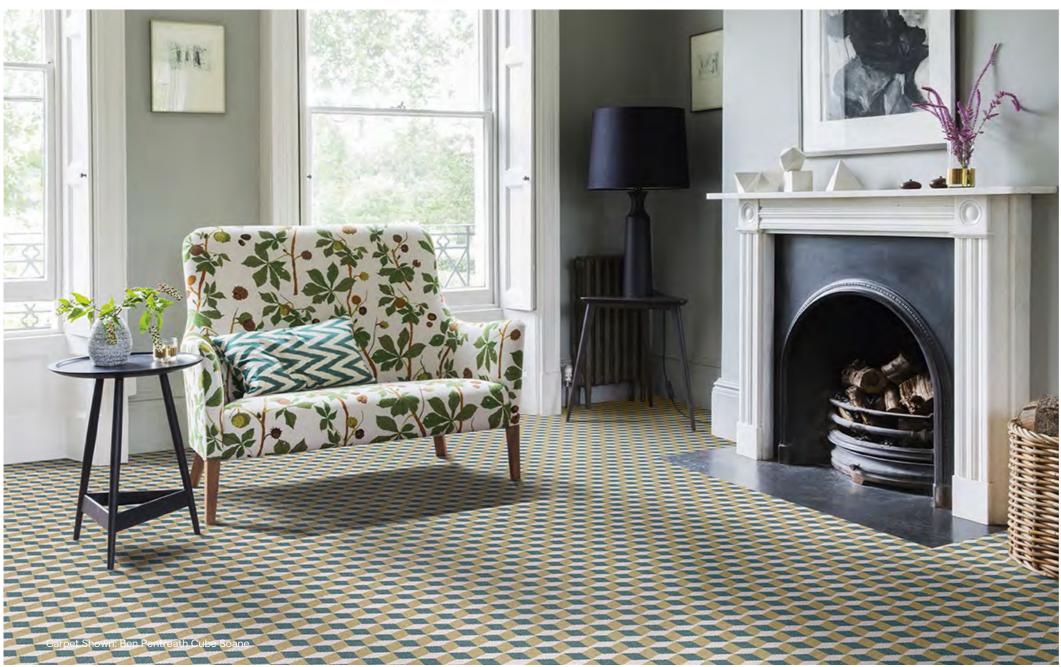

#### **Ben Pentreath**

Where to put me: Bedroom, Dining Room, Stairs, Lounge and Home Office.

Lattice Fletcher 7234 Cube Soane

Cube Soane 7244

Tetra Blomfield 7284

#### Lets talk Ben Pentreath

A true exponent of English style, Ben Pentreath's designs are inspired by the stone and marble flooring patterns by the prolific 18th century artist Batty Langley.

"Patterns give life, colour, richness and excitement to a room - and well used on the floor, they have the ability to ground a scheme in the way that a plain neutral just can't quite touch"