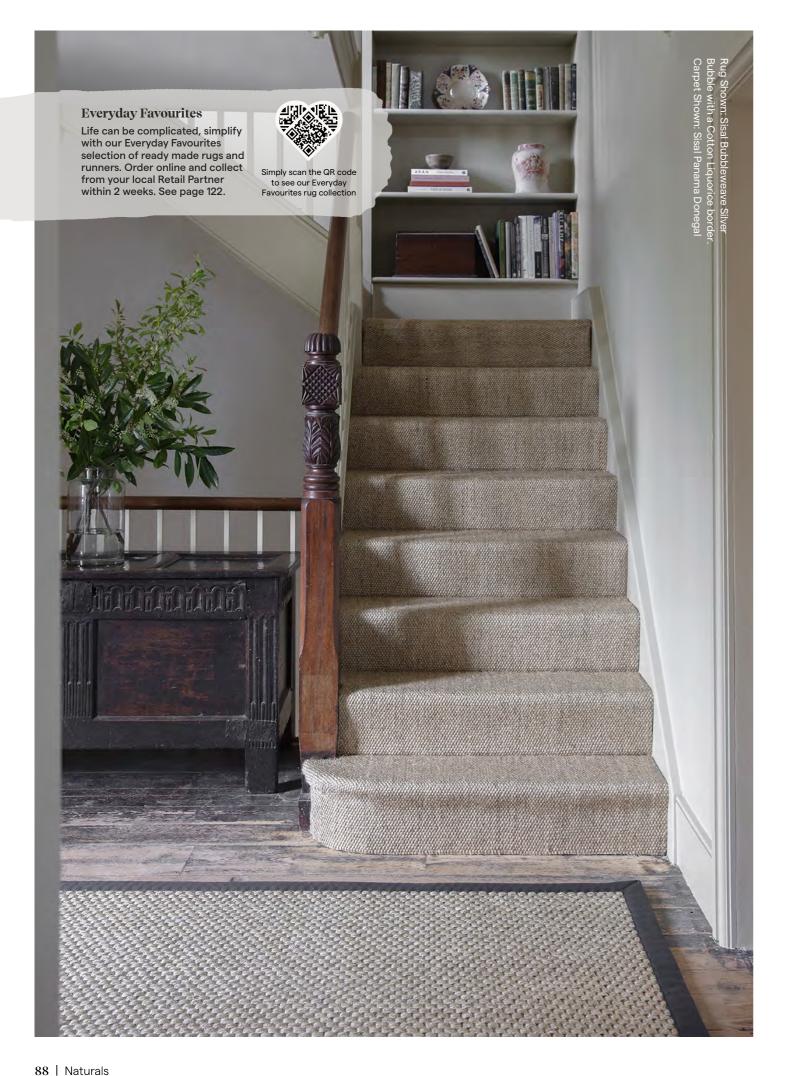

#### **Sisal Bubbleweave**

Where to put me: Bedroom, Dining Room and Lounge.

Acapulco 2511

Pewter Bubble 2554

Honey Bubble 2556

Desert Bubble 2557

Our Swatch Service

You can order swatches of all our products online and they will be delivered right to your door... Simply find your favourite and then click the 'Order a sample' button.

#### Sisal Panama

Where to put me: Bedroom, Dining Room, Stairs, Lounge and Home Office. Available in 4m and 5m widths.

Donegal 2503

Penwood 2502

Pershore 2508

5m Pelham 2509

Pilsbury 2532