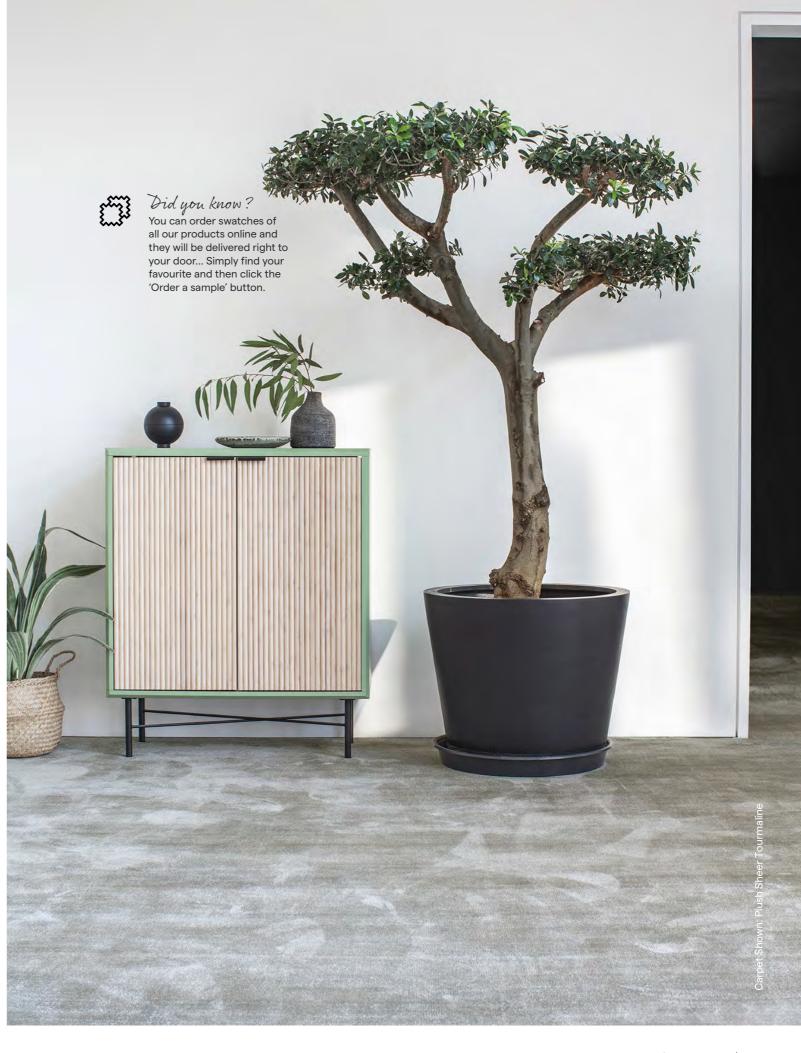

#### **Plush Velvet**

Agate 8200

Where to put me: Bedroom, Dining Room, Lounge and Home Office. Available in 4m and 5m widths.

Pearl 8204 5<sub>m</sub> Tourmaline 8205

5<sub>m</sub> Moonstone 8206

Aquamarine 8207 5<sub>m</sub>

Loved by luxe seekers, hated by moths, our hand-tufted Plush deep pile carpets put the oh! in faux. Hard-wearing but sink-your-toes-in soft, they come in velvet or sheer finishes in a palette of subtle natural tones. A boutique fit for hotels and restaurants or a touch of luxury in hard-living homes.

#### **Plush Sheer**

Where to put me: Bedroom, Dining Room, Stairs, Lounge and Home Office. Available in 4m and 5m widths.

Topaz 8221

Pearl 8224

5<sub>m</sub> - Available in 4m and 5m widths 106 | Faux www.alternativeflooring.com | 107