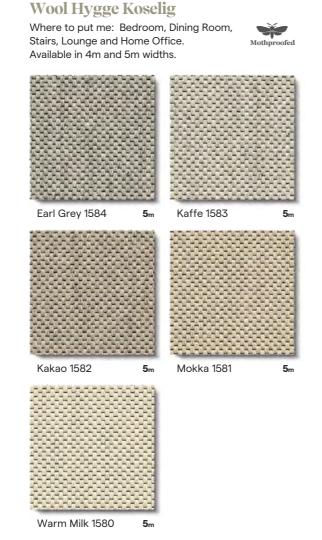

# Wool Hygge Sisu

Mokka 1571

Where to put me: Bedroom, Dining Room, Stairs, Lounge and Home Office. Available in 4m and 5m widths.

Warm Milk 1570

Did you know? These products are made from undyed wool. Scan the above QR code to go to our Wool Hygge Collection