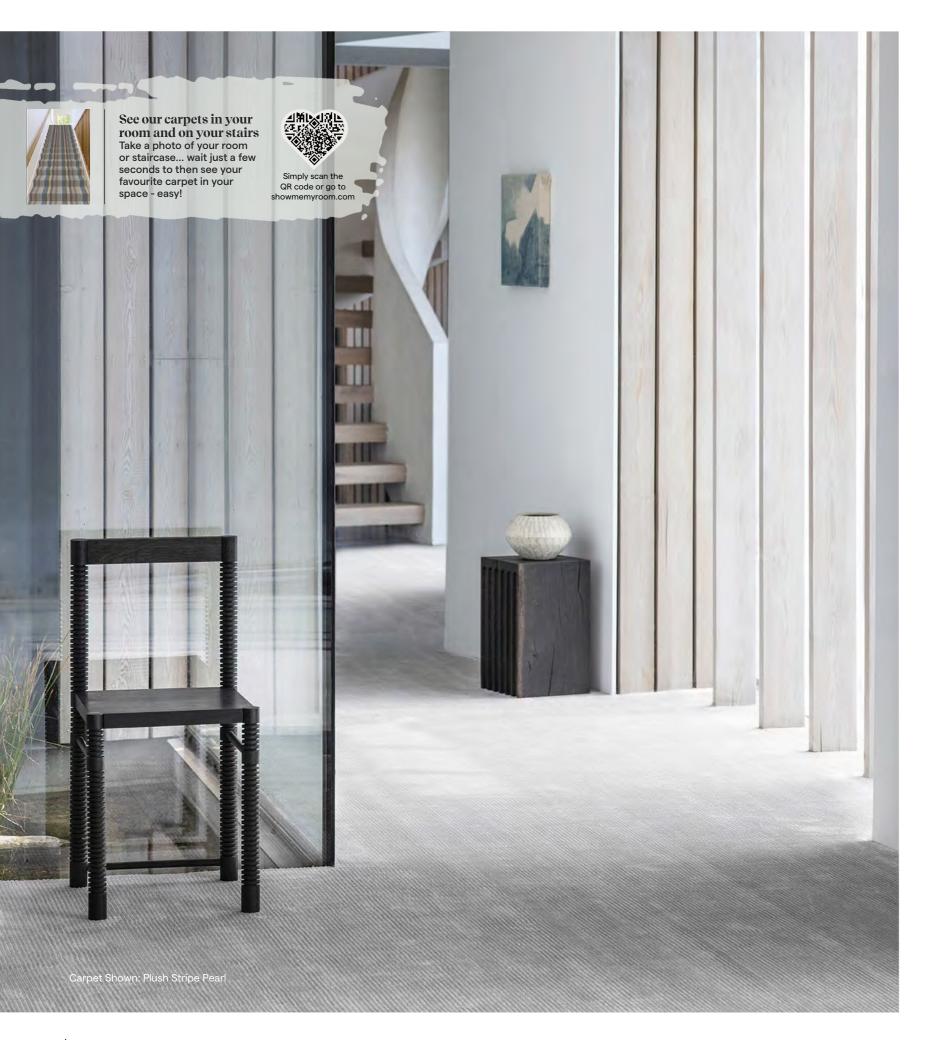

#### **Plush Stripe**

Pearl 8214

Lets talk

Where to put me: Bedroom, Dining Room, Lounge and Home Office. Available in 4m and 5m widths.

Tourmaline 8215

**5**m

Agate 8210

White Jasper 8212 5<sub>m</sub>

108 | Faux www.alternativeflooring.com | 109 5<sub>m</sub> - Available in 4m and 5m widths