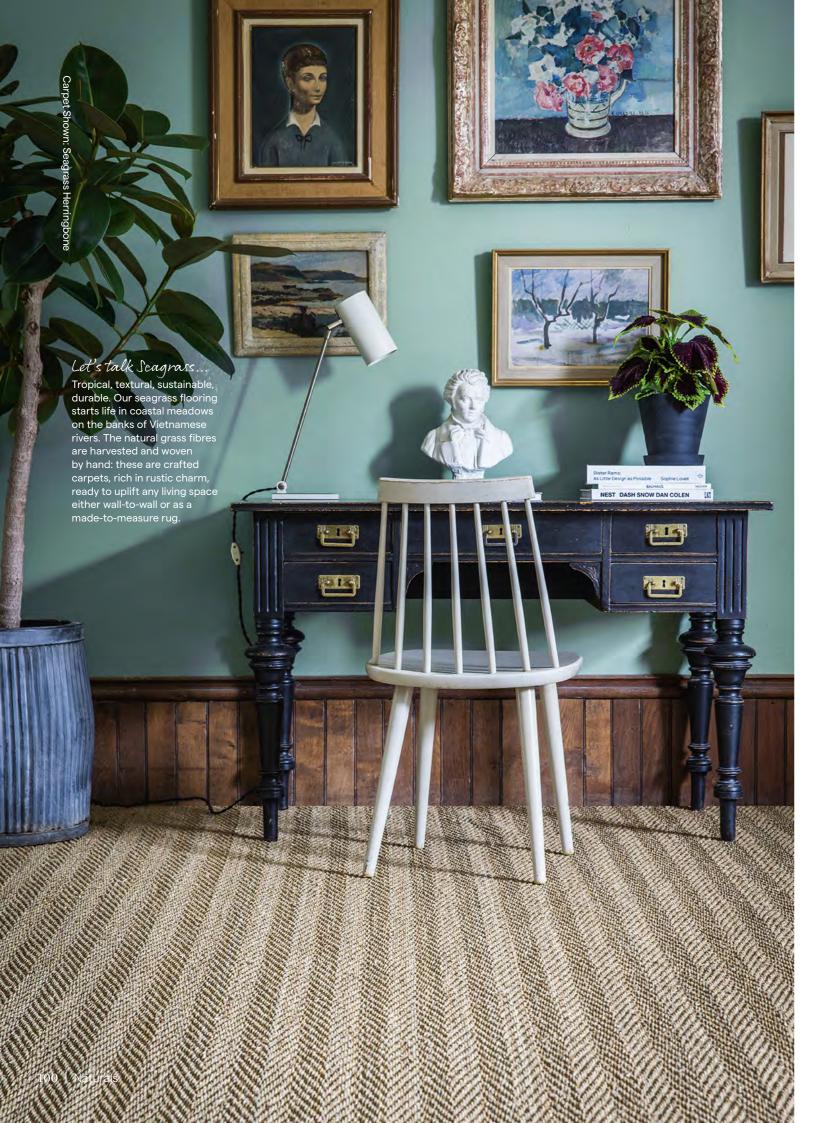

### naturals

## feel good flooring

It's impossible not to fall for our natural flooring collection. Lovingly made from sustainable fibres like seagrass, sisal, coir and jute, these are carpets, rugs and runners that look amazing, feel great underfoot and tread lightly on the planet.

#### Sisal Herringbone

Where to put me: Bedroom, Dining Room, Stairs, Lounge and Home Office. Available in 4m and 5m widths.

 $\boldsymbol{5}_{m}$  - Available in 4m and 5m widths

#### **Seagrass**

Where to put me: Bedroom, Dining Room and Lounge.

Natural 2101

Superior 2106

Fine Herringbone 4108

Herringbone 4105

3102

Buckingham Basketweave