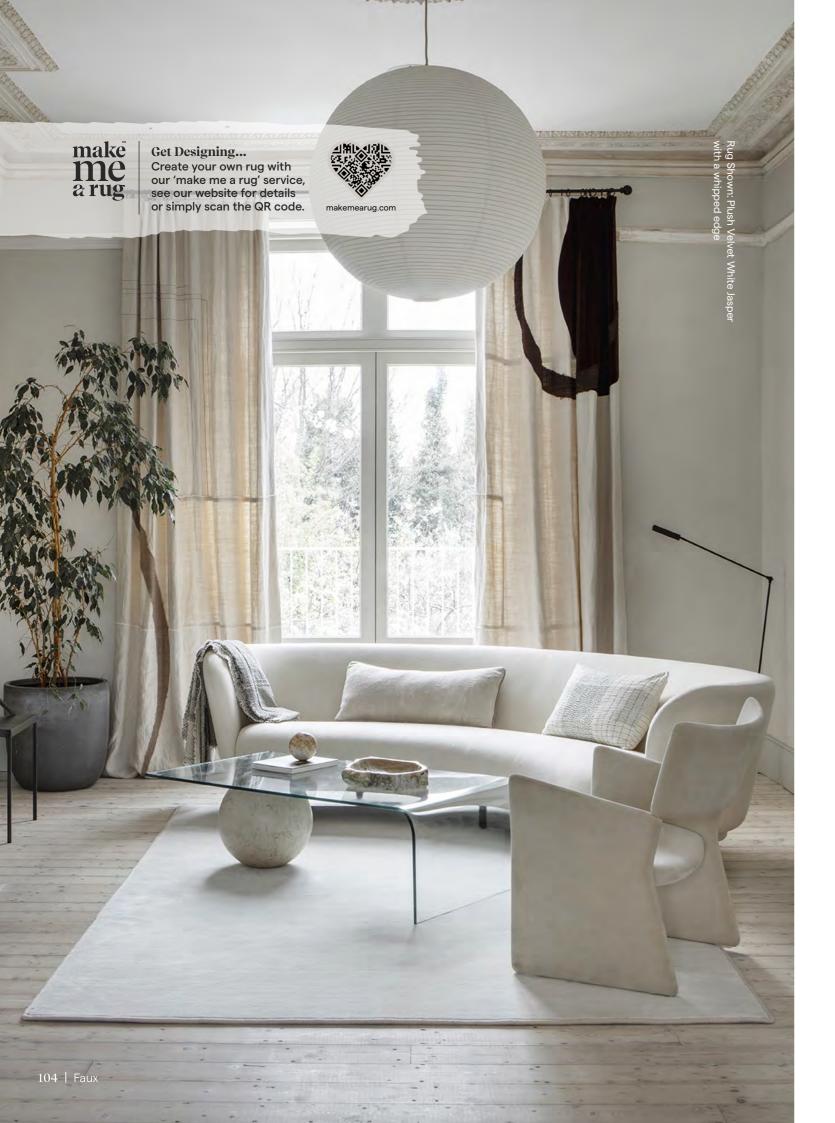

Loved by luxe seekers, hated by moths, our hand-tufted Plush deep pile carpets put the oh! in faux. Hard-wearing but sink-your-toes-in soft, they come in velvet or sheer finishes in a palette of subtle natural tones. A boutique fit for hotels and restaurants or a touch of luxury in hard-living homes.

#### **Plush Stripe**

Pearl 8214

Lets talk

Where to put me: Bedroom, Dining Room, Lounge and Home Office. Available in 4m and 5m widths.

Tourmaline 8215

**5**m

Agate 8210

White Jasper 8212 5<sub>m</sub>