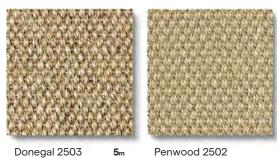

#### Sisal Panama

Where to put me: Bedroom, Dining Room, Stairs, Lounge and Home Office. Available in 4m and 5m widths.

Donegal 2503

Penwood 2502

Pershore 2508

5m Pelham 2509

Pilsbury 2532