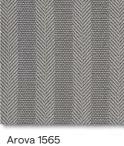

# **Wool Iconic Herringstripe**

Where to put me: Bedroom, Dining Room, Stairs, Lounge and Home Office.

Devi 1563

Behrs 1564

Do you want to see our carpets in your room and on your stairs? Simply scan the QR code to take you to our room visualiser.