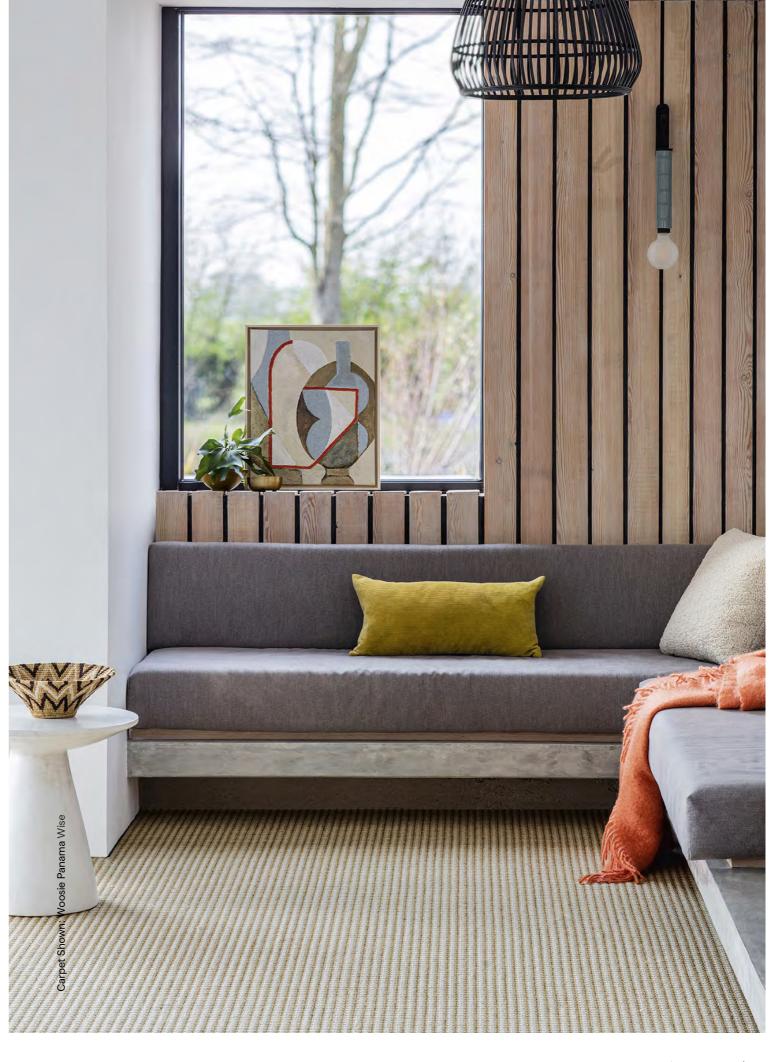

#### Sisal Herringbone

Where to put me: Bedroom, Dining Room, Stairs, Lounge and Home Office. Available in 4m and 5m widths.

 $\boldsymbol{5}_{m}$  - Available in 4m and 5m widths