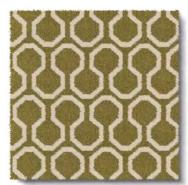

#### Quirky Honeycomb

Where to put me: Bedroom, Dining Room, Stairs, Lounge and Home Office.

Duck Egg 7110

Moss 7112

Black 7111

Grey 7113

72 | Pattern: Quirky