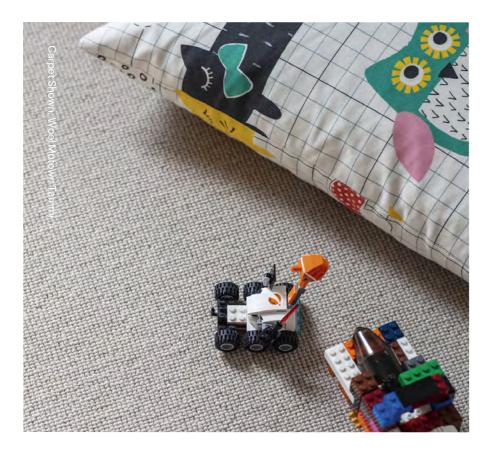

# **Wool Herringbone**

Where to put me: Bedroom, Dining Room, Stairs and Lounge. Available in 4m and 5m widths.

Zig Zag Button 4679

Zig Zag Morel 5<sub>m</sub> Zig Zag Portabella 5<sub>m</sub> 4680 4681

Zig Zag Natural 5

Warm & Cosy,
Our Wool Herringbone
makes you want to stay
home and get cosy. A
natural insulator that's soft,

home and get cosy. A
natural insulator that's soft,
durable and easy to clean.
You can see more detailed
information about every
one of our products on our
website, including technical
information, product and
installation tips.