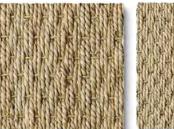

#### **Seagrass**

Where to put me: Bedroom, Dining Room and Lounge.

Natural 2101

Superior 2106

Fine Herringbone 4108

Herringbone 4105

3102

Buckingham Basketweave