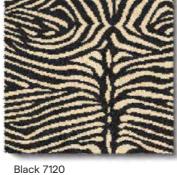

# **Quirky Zebo**

Where to put me: Bedroom, Dining Room, Stairs, Lounge and Home Office.

Grey 7121

Moss 7122