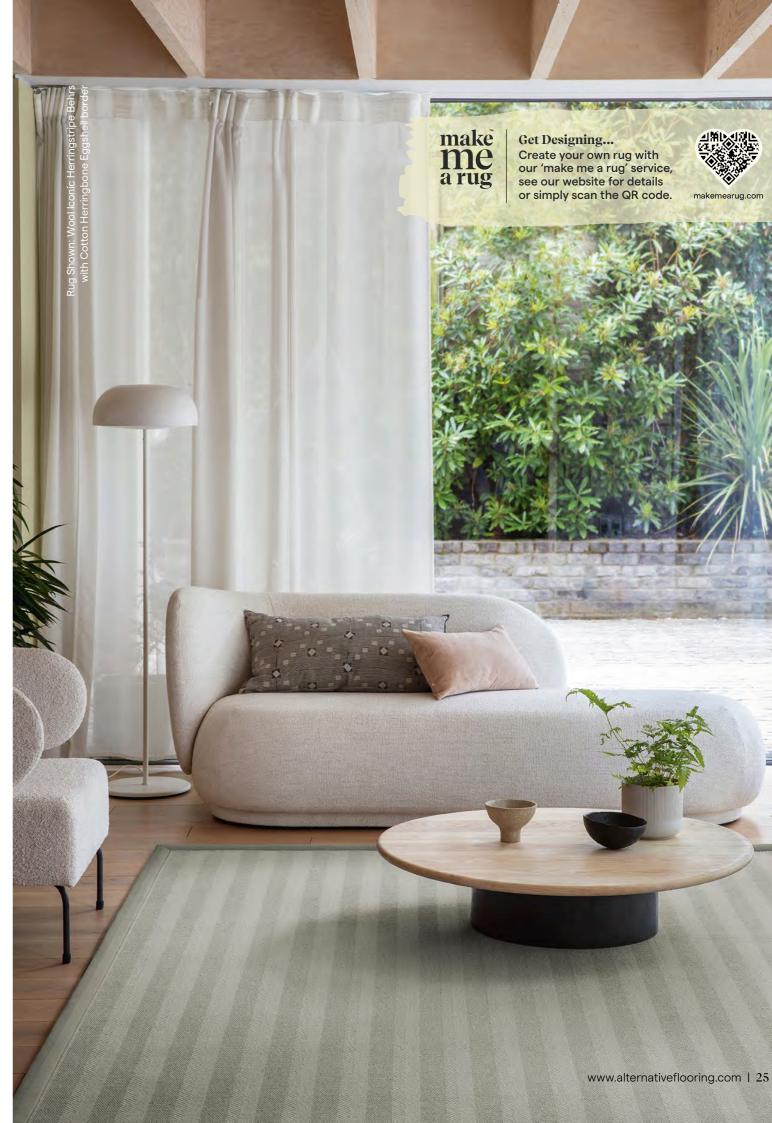

Runner Shown: Wool Iconic Herringbone Newman carpet with Cotton Herringbone border in Thistle. See page 26