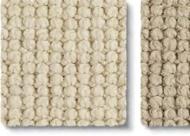

# **Wool Pebble**

Where to put me: Bedroom, Dining Room, Stairs and Lounge. This product is made of undyed wool.

Brighton 1803

Birdling 1804

Stade 1805

Portloe 1806

14 | Chunky Wool www.alternativeflooring.com | 15