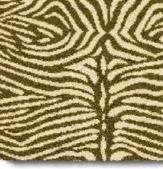

# **Quirky Zebo**

Where to put me: Bedroom, Dining Room, Stairs, Lounge and Home Office.

Grey 7121

Moss 7122