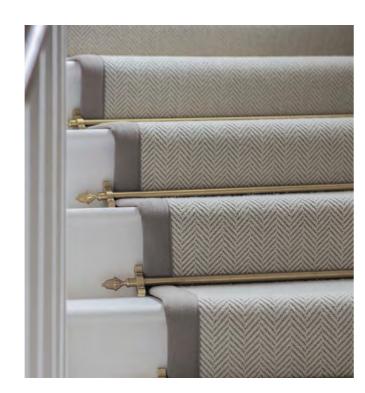

# **Wool Iconic Herringstripe**

Where to put me: Bedroom, Dining Room, Stairs, Lounge and Home Office.

Devi 1563

Behrs 1564

Do you want to see our carpets in your room and on your stairs? Simply scan the QR code to take you to our room visualiser.

# **Wool Iconic Herringbone**

Where to put me: Bedroom, Dining Room, Stairs, Lounge and Home Office.

Fonda 1551

Heston 1553

Brando 1521

# Architectural & hardwearing

Pacino 1520

Our Wool Iconic collection of flat-woven carpets has a low pile height which makes it a perfect floor covering for that contemporary look. Available as carpets, rugs and runners, this herringbone design looks amazing over large areas.