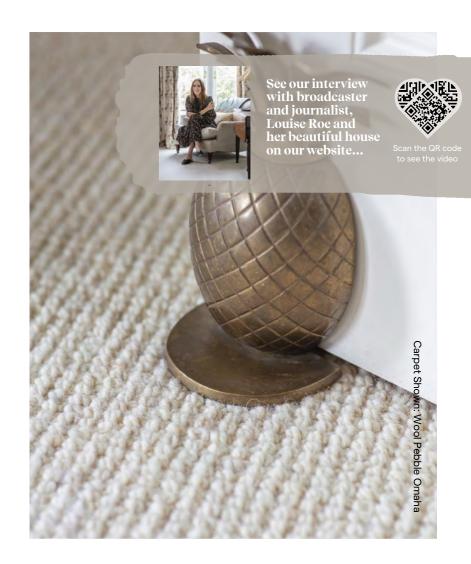

t...

# **Barefoot Bikram**

Where to put me: Bedroom, Dining Room, Stairs and Lounge. This product is made of undyed wool. Available in 4m and 5m widths.











Samsara 5903



Tadasana 5906



 $\mathbf{5}_{m}$  - Available in 4m and 5m widths



# **Wool Croft**

Where to put me: Bedroom, Dining Room, Stairs, Lounge and Home Office. Available in 4m and 5m widths.







You can order swatches of all our products online and they will be delivered right to your door... Simply find your favourite and then click the 'Order a sample' button. For every sample order we receive we plant a tree in the Alternative Forest. See page 126 to visit our growing forest.

# **Wool Tipple**

Where to put me: Bedroom, Dining Room, Stairs, Lounge and Home Office. Available in 4m and 5m widths.











# **Wool Pebble**

Where to put me: Bedroom, Dining Room, Stairs and Lounge. This product is made of undyed wool.













Brighton 1803







Birdling 1804

Stade 1805

Portloe 1806

14 | Chunky Wool www.alternativeflooring.com | 15

# **Wool Berber**

Where to put me: Bedroom, Dining Room, Stairs, Lounge and Home Office. Available in 4m and 5m widths.





# **Wool Knot**

Where to put me: Bedroom, Dining Room, Stairs, Lounge and Home Office. This product is made of undyed wool. Available in 4m and 5m widths.







5<sub>m</sub> - Available in 4m and 5m widths 16 | Chunky Wool www.alternativeflooring.com | 17





Wool Milkshake is just as yummy as its name. Made using a mix of wool and Tencel™ fibres giving it a soft sheen. Tencel is a natural fibre made from wood pulp and is be