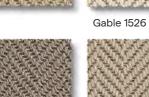

# **Wool Iconic Herringbone**

Where to put me: Bedroom, Dining Room, Stairs, Lounge and Home Office.

Fonda 1551

Heston 1553

Brando 1521