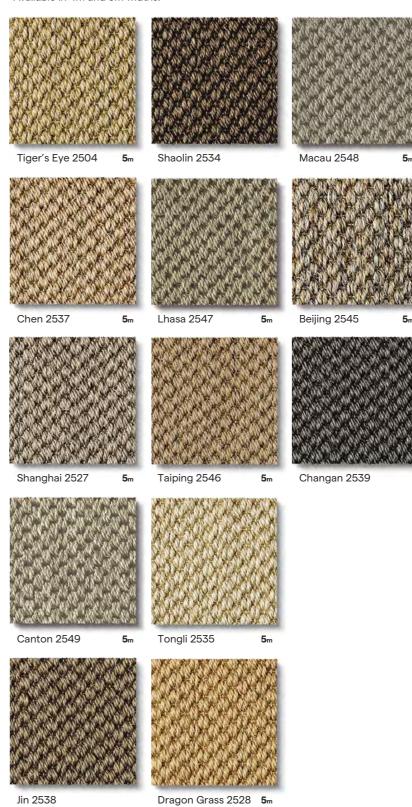

#### **Sisal Malay**

Where to put me: Bedroom, Dining Room, Stairs, Lounge and Home Office. Available in 4m and 5m widths.

www.alternativeflooring.com | 95