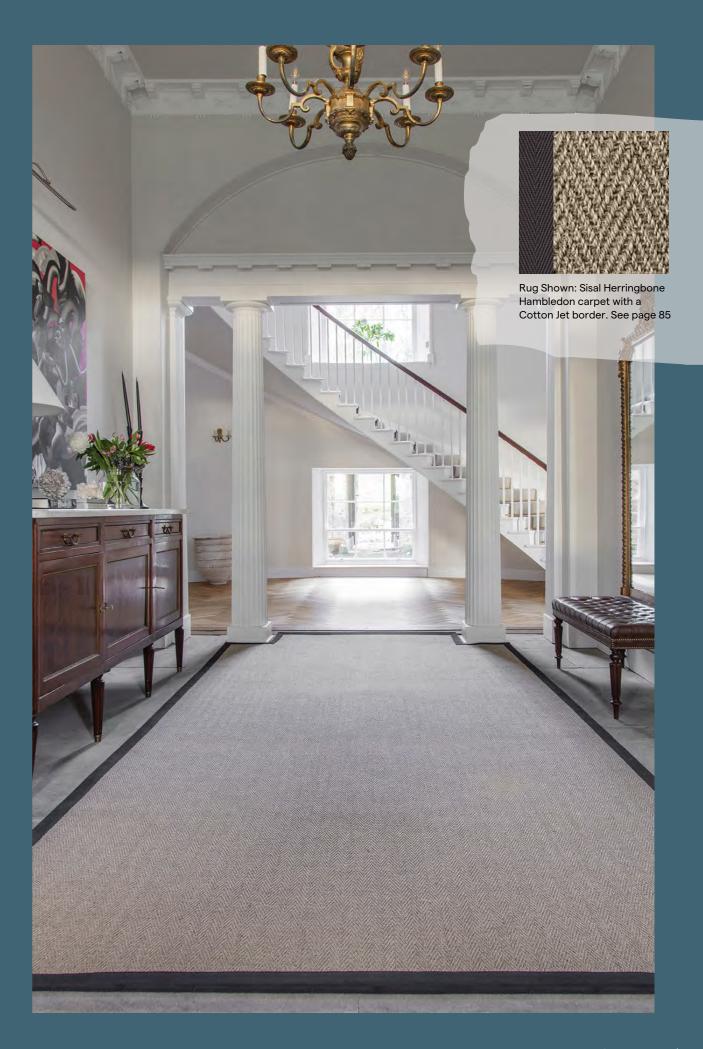

#### Sisal Herringbone

Where to put me: Bedroom, Dining Room, Stairs, Lounge and Home Office. Available in 4m and 5m widths.

 $\boldsymbol{5}_{m}$  - Available in 4m and 5m widths