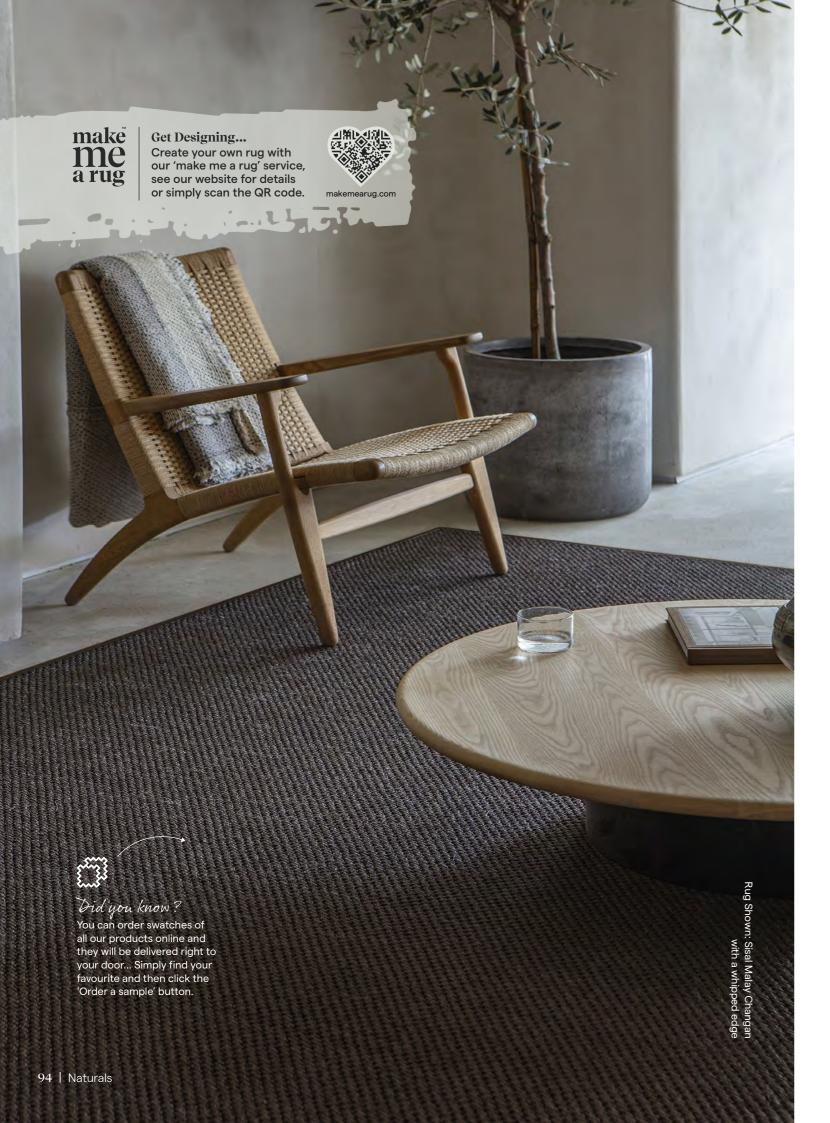

#### **Sisal Malay**

Where to put me: Bedroom, Dining Room, Stairs, Lounge and Home Office. Available in 4m and 5m widths.

www.alternativeflooring.com | 95