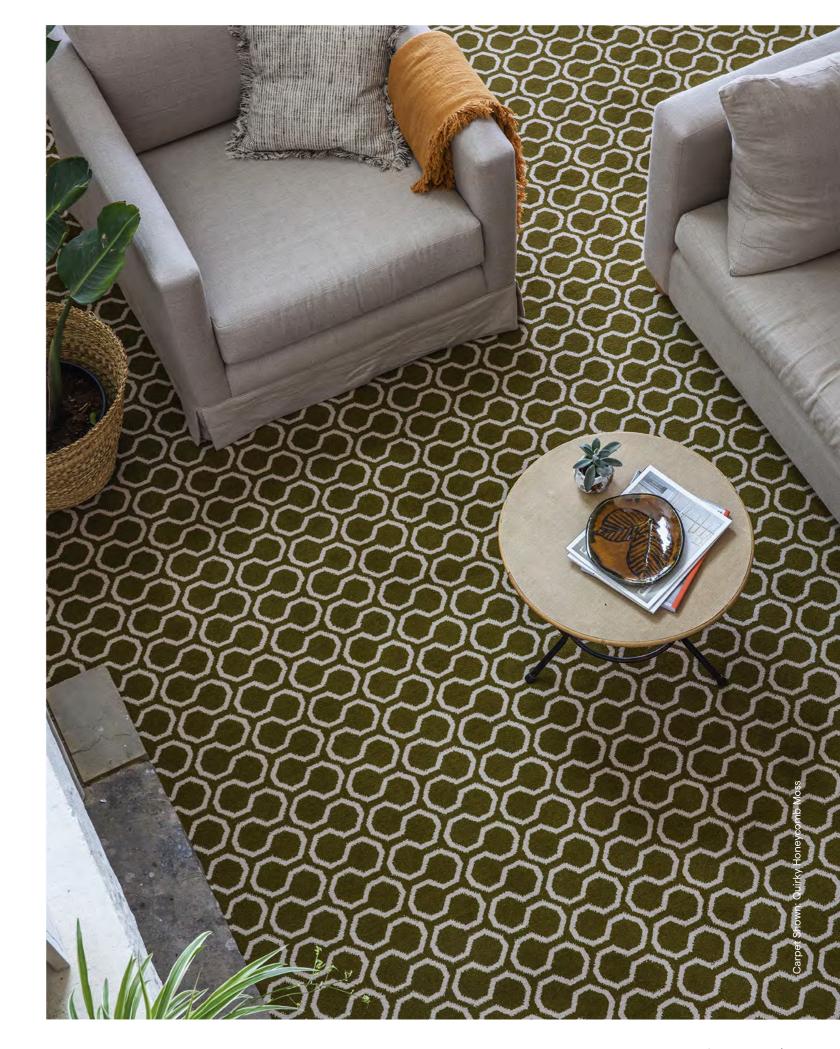

#### Quirky Honeycomb

Where to put me: Bedroom, Dining Room, Stairs, Lounge and Home Office.

Duck Egg 7110

Moss 7112

Black 7111

Grey 7113

72 | Pattern: Quirky