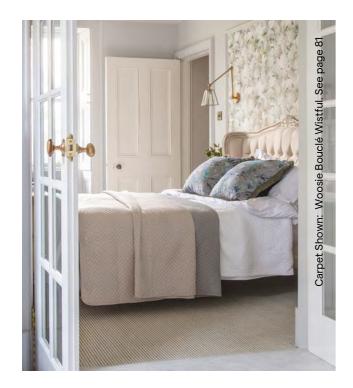

#### Woosie Bouclé

Where to put me: Bedroom, Dining Room, Stairs, Lounge and Home Office.

Wistful 2142 Winsome 2143

#### Let's talk Woosie ...

A wool and sisal blend in a trio of Check, Panama and Bouclé designs. Woosie combines the comfort and softness of wool with the rugged character and strength of sisal. Both hard-wearing natural fibres in a palette of popular metallics and neutrals.