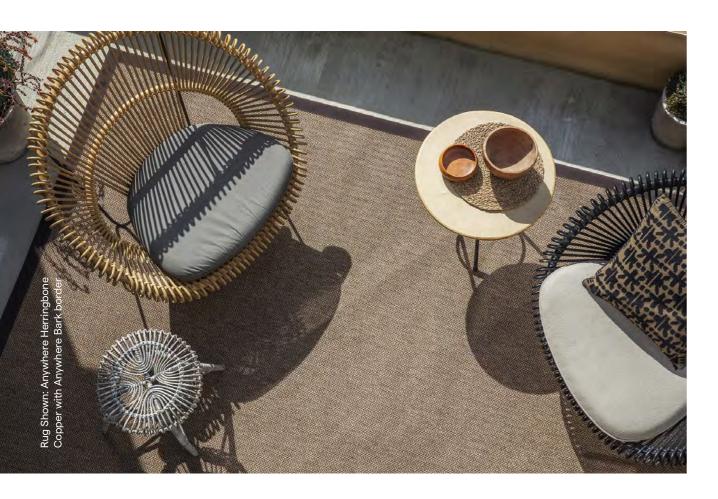

# Aug Shown: Wool Pebble Birdling with Cotton Herringbone Basalt border. See page 15

Runner Shown: Wool Iconic Herringbone Newman carpet with Cotton Herringbone border in Thistle. See page 26