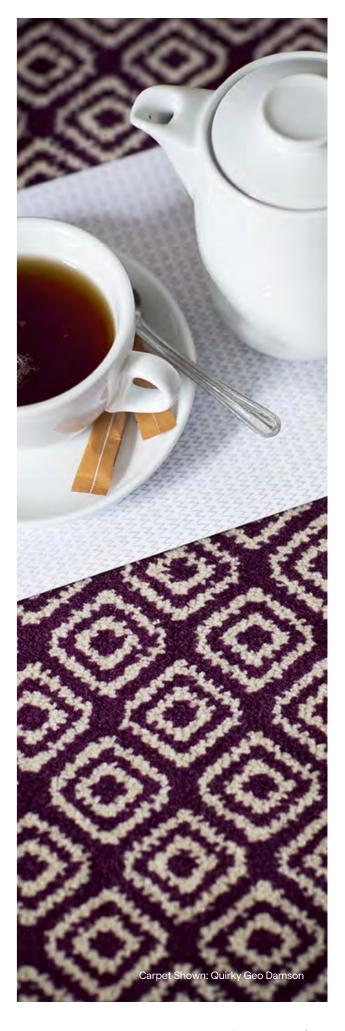

#### Quirky Honeycomb

Where to put me: Bedroom, Dining Room, Stairs, Lounge and Home Office.

Duck Egg 7110

Moss 7112

Black 7111

Grey 7113

72 | Pattern: Quirky