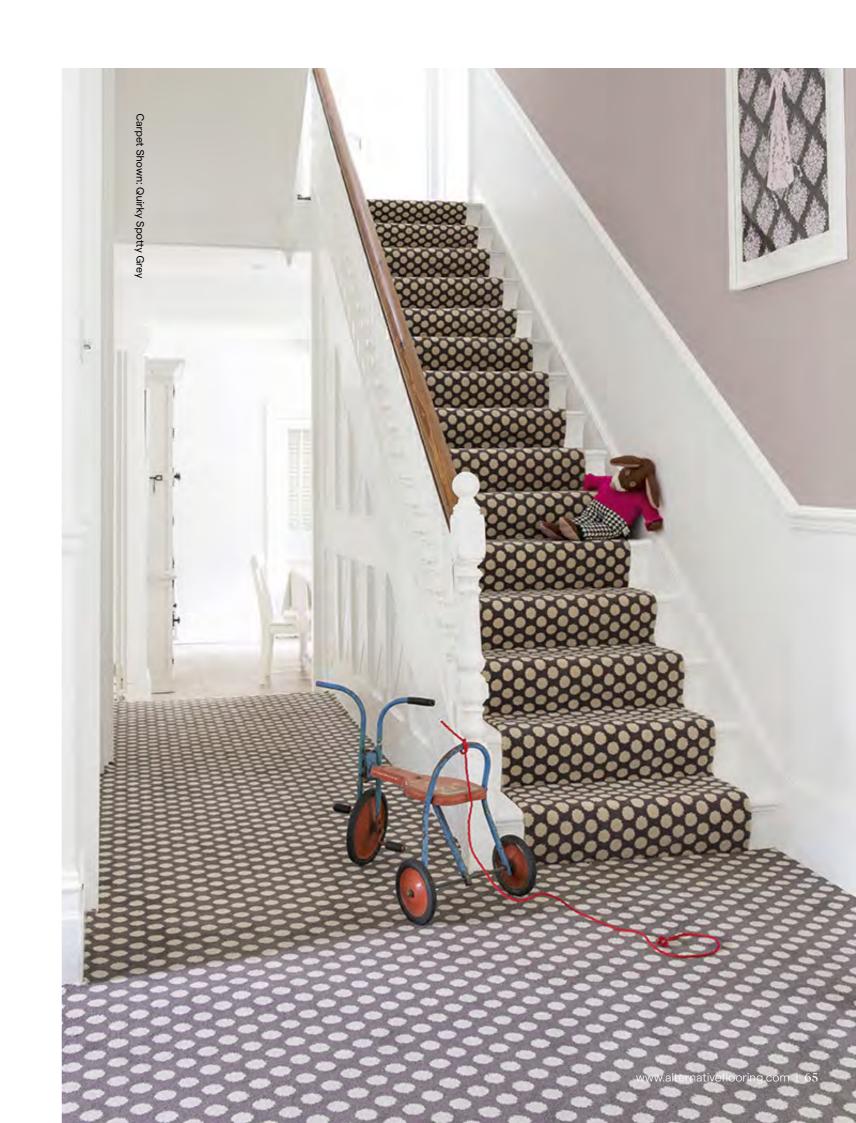

# Let's talk Quirky

All Quirky designs are available as 3.66m carpet, 0.69m wide whipped runners and as bespoke rugs and runners. You can see more detailed information about every one of our products on our website, including pattern repeats, technical information, product and installation tips.