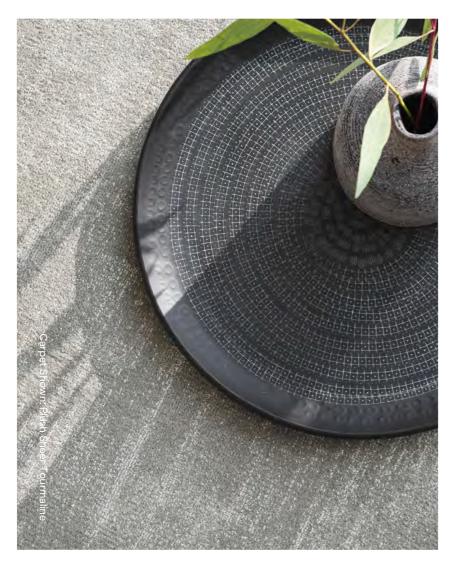

#### **Plush Stripe**

Pearl 8214

Lets talk

Where to put me: Bedroom, Dining Room, Lounge and Home Office. Available in 4m and 5m widths.

Tourmaline 8215

**5**m

Agate 8210

White Jasper 8212 5<sub>m</sub>