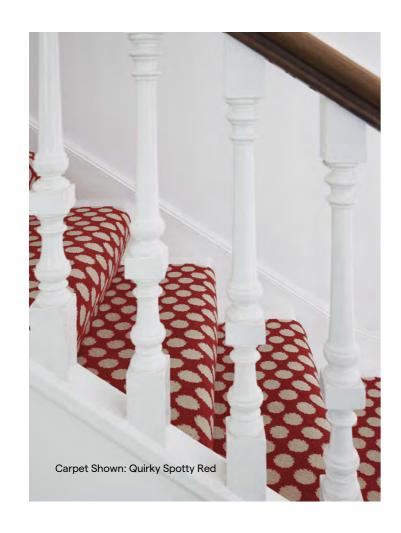

# Let's talk Quirky

All Quirky designs are available as 3.66m carpet, 0.69m wide whipped runners and as bespoke rugs and runners. You can see more detailed information about every one of our products on our website, including pattern repeats, technical information, product and installation tips.