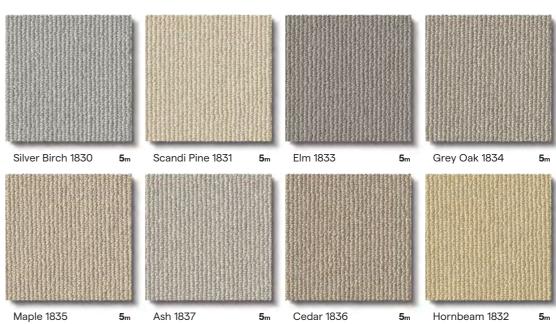

# **Wool Rib**

Where to put me: Bedroom, Dining Room, Stairs, Lounge and Home Office. Available in 4m and 5m widths.