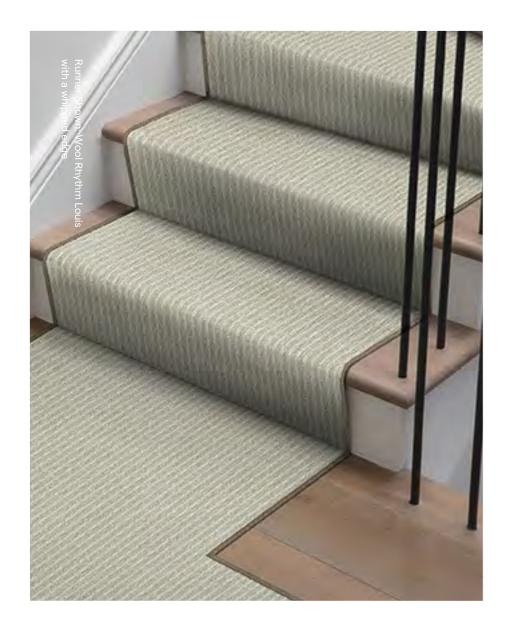

# Wool Rhythm

Where to put me: Bedroom, Dining Room, Stairs, Lounge and Home Office.

48 | Pattern: Stripes