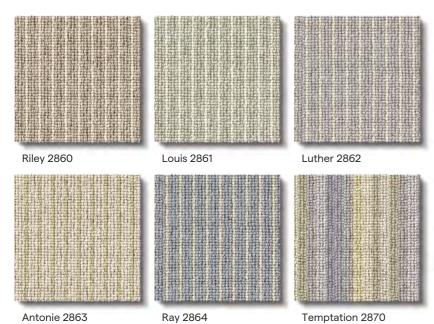

# Wool Rhythm

Where to put me: Bedroom, Dining Room, Stairs, Lounge and Home Office.

48 | Pattern: Stripes

# **Wool Rhythm**

Ellas 2868

Where to put me: Bedroom, Dining Room, Stairs, Lounge and Home Office.

Curtis 2869

50 | Pattern: Stripes