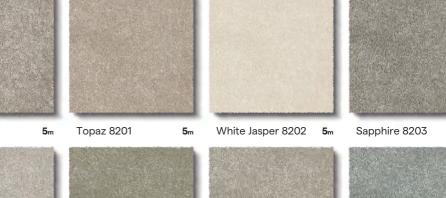

#### **Plush Stripe**

Pearl 8214

Lets talk

Where to put me: Bedroom, Dining Room, Lounge and Home Office. Available in 4m and 5m widths.

Tourmaline 8215

**5**m

Agate 8210

White Jasper 8212 5<sub>m</sub>