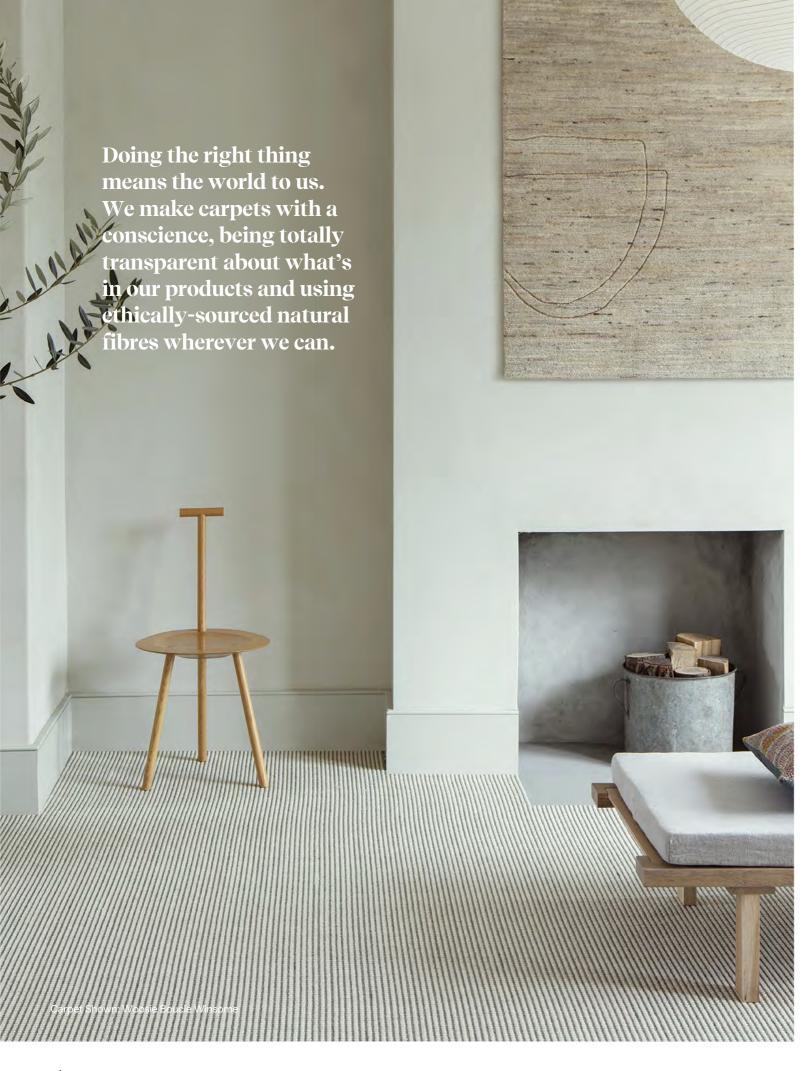

#### Woosie Bouclé

Where to put me: Bedroom, Dining Room, Stairs, Lounge and Home Office.

Wistful 2142 Winsome 2143

#### Let's talk Woosie ...

A wool and sisal blend in a trio of Check, Panama and Bouclé designs. Woosie combines the comfort and softness of wool with the rugged character and strength of sisal. Both hard-wearing natural fibres in a palette of popular metallics and neutrals.