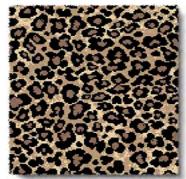

# **Quirky Leopard**

Where to put me: Bedroom, Stairs,

Did you know?

You can see more detailed information about every one of our products on our website, including pattern repeats, technical information, product and installation tips.

Snow 7126

70 | Pattern: Quirky www.alternativeflooring.com | 71