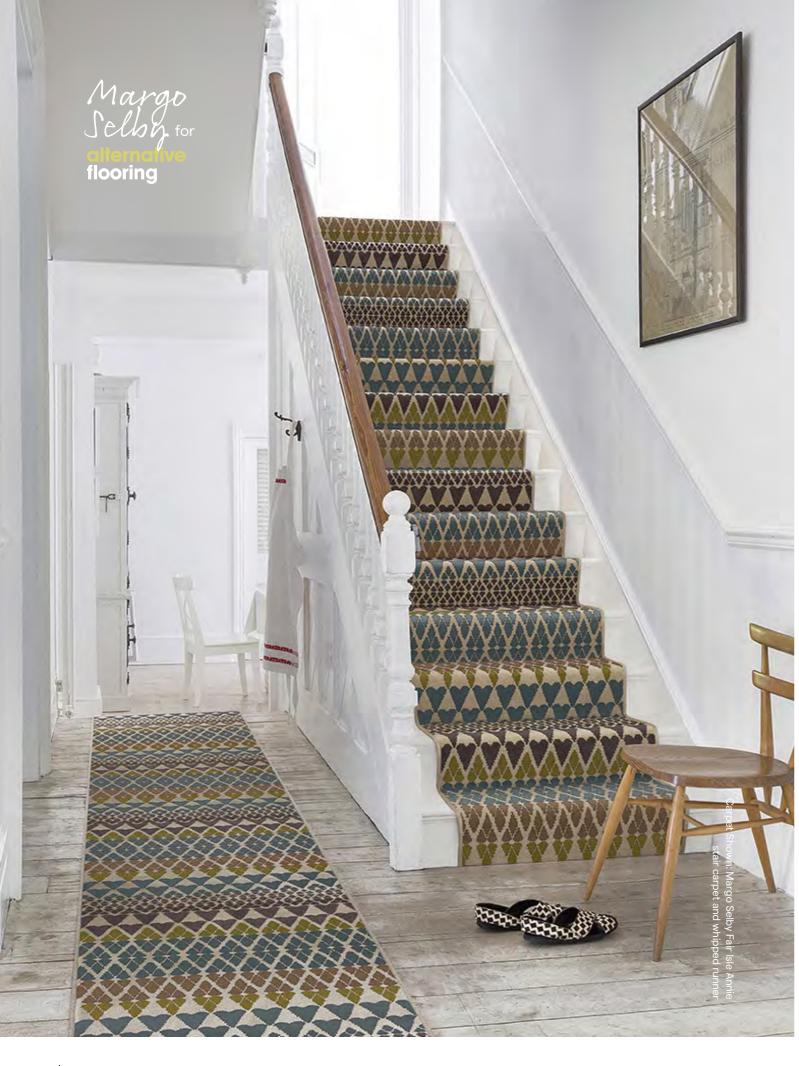

Runner Shown: Wool Iconic Herringbone Newman carpet with Cotton Herringbone border in Thistle. See page 26

# **Wool Iconic Herringstripe**

Where to put me: Bedroom, Dining Room, Stairs, Lounge and Home Office.

Devi 1563

Behrs 1564

Do you want to see our carpets in your room and on your stairs? Simply scan the QR code to take you to our room visualiser.