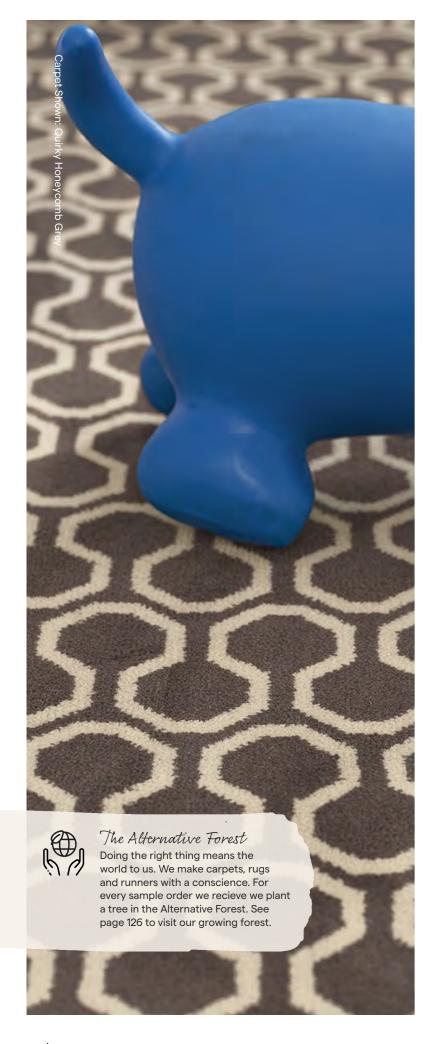

#### Quirky Honeycomb

Where to put me: Bedroom, Dining Room, Stairs, Lounge and Home Office.

Duck Egg 7110

Moss 7112

Black 7111

Grey 7113

72 | Pattern: Quirky