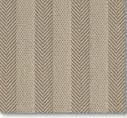

# **Wool Iconic Herringstripe**

Where to put me: Bedroom, Dining Room, Stairs, Lounge and Home Office.

Devi 1563

Behrs 1564

Do you want to see our carpets in your room and on your stairs? Simply scan the QR code to take you to our room visualiser.