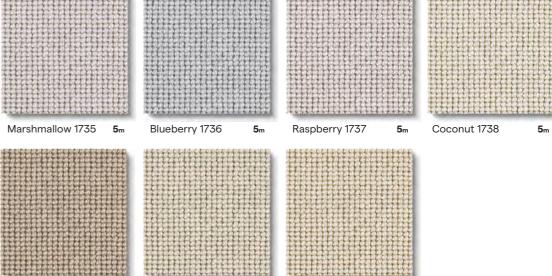

# **Wool Pebble**

Where to put me: Bedroom, Dining Room, Stairs and Lounge. This product is made of undyed wool.

Brighton 1803

Birdling 1804

Stade 1805

Portloe 1806

14 | Chunky Wool www.alternativeflooring.com | 15