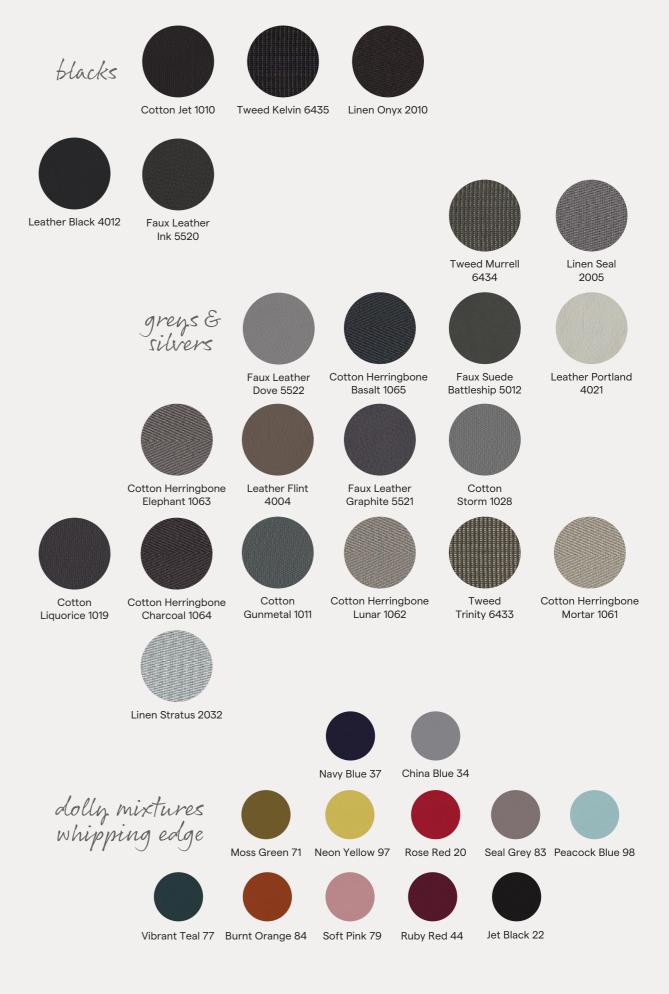

## border styles

Mix, match, measure, make. When you ask us to make you a rug or carpet runner, the possibilities to personalise are almost endless. Get creative and get cracking.

#### **Self Coloured Whipped Edge**

Plain and simple- no fuss style

Single Standard - 50mm

Matchy, matchy or shouty, shouty your choice

#### **Double Narrow - 70mm**

Combos galore, have a play and see what works for you

#### **Dolly Mixtures Whipped Edge**

A shot of colour to the edge

#### **Double Piping - 55mm**

Be extra, go for the highlight piping

#### Double Wide - 100mm

Big rugs... go double trouble

Start designing your own masterpiece: www.alternativeflooring.com

## border colours

'Red and yellow and pink and green, purple and orange and blue', colours of the rainbow for you to play with and patterns too!

118 | Make Me A Rug