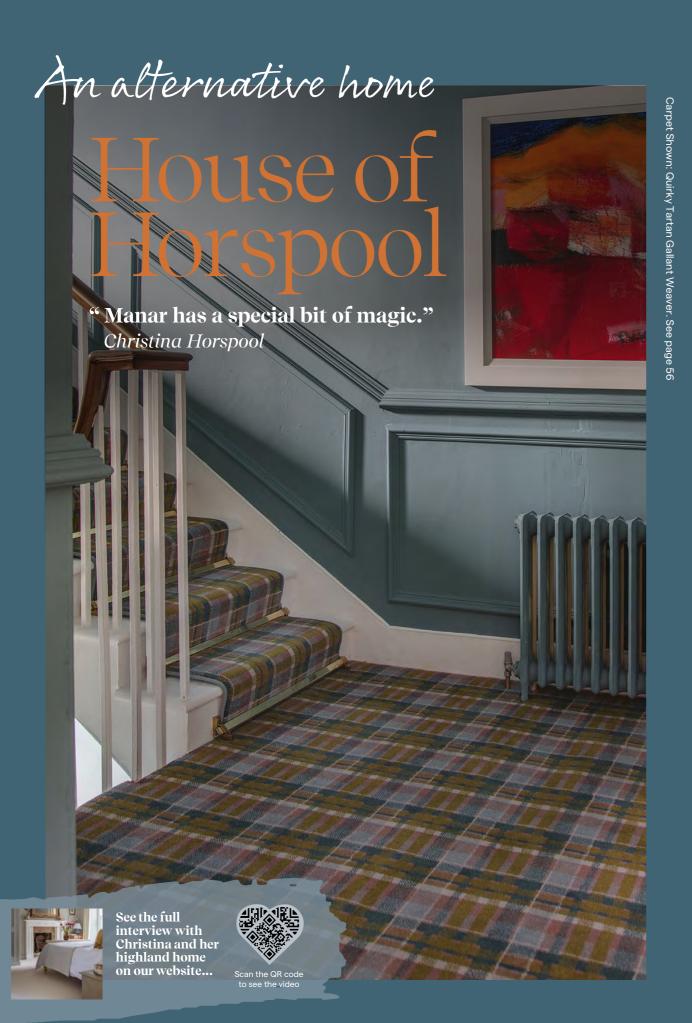

# Christina Horspool is the proud co-owner of Manar House, a grand Georgian Manor located in the Aberdeenshire countryside.

On February 14th, 2020 – known as the most romantic day of the year – Christina and her family got their hands on this beautiful home that needed some love and attention. An Instagram account was born named after their surname, House of Horspool (@houseofhorspool) and the renovating journey began. If a young family and this enormous undertaking wasn't enough, Christina is one of the top 10 females working in innovation and technology for sustainability and climate action.

For the hallways and landing we have chosen Alternative's reimagined tartan designs created by the talented young designer and recent Glasgow School of Art graduate – Sophie Anne Campbell. We wouldn't want to go anywhere else now. We love working with the Alternative team and every carpet we have in our home."

# **Quirky Tartan**

Where to put me: Bedroom, Dining Room, Stairs, Lounge and Home Office.

Mountain Daisy 7164

Silver Tassie 7162

Tam O'Shanter 7161

# Make a statement

Fresh from Alternative's student competition with
The Glasgow School of Art is a youthful tartan, designed by
Sophie Anne Campbell, the springboard for a whole new range
of modern Quirky Tartans. This really celebrates British design,
British manucrafting, young talent and supports the wool industry
by championing wool as a wonder fibre and sustainable textile.