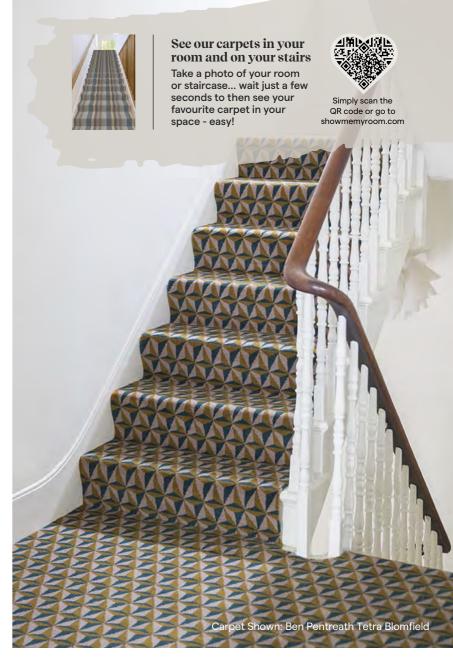

# **Wool Iconic Herringstripe**

Where to put me: Bedroom, Dining Room, Stairs, Lounge and Home Office.

Devi 1563

Behrs 1564

Do you want to see our carpets in your room and on your stairs? Simply scan the QR code to take you to our room visualiser.