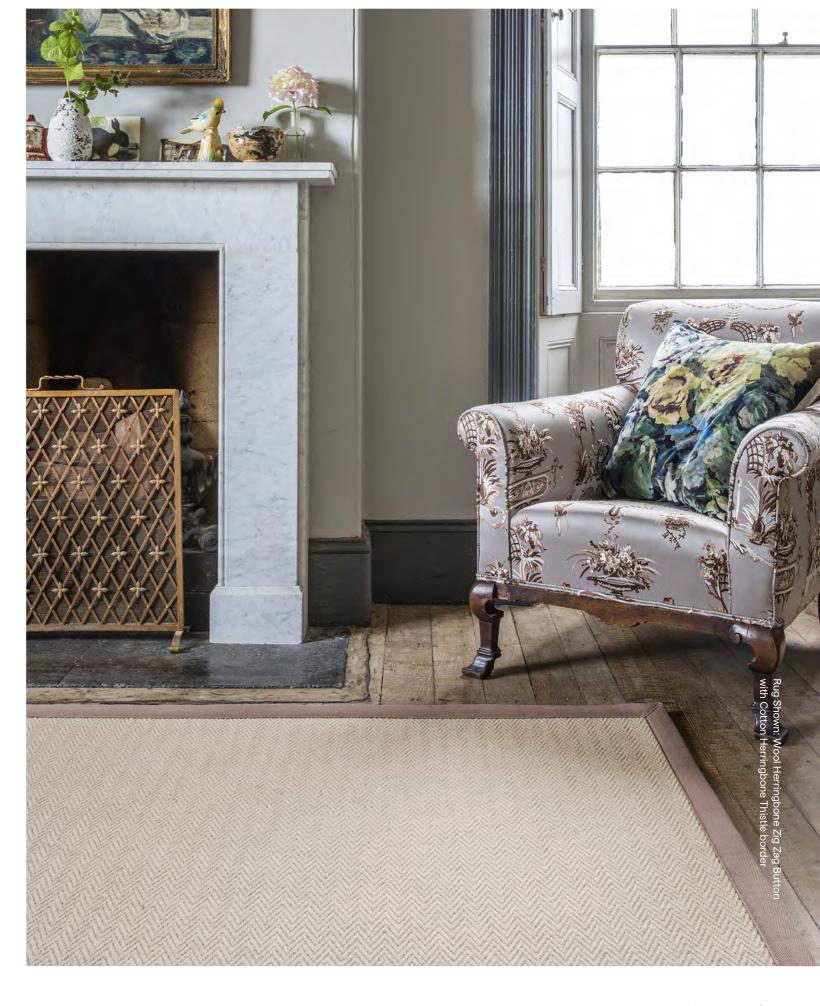

# Aug Shown: Wool Pebble Birdling with Cotton Herringbone Basalt border. See page 15