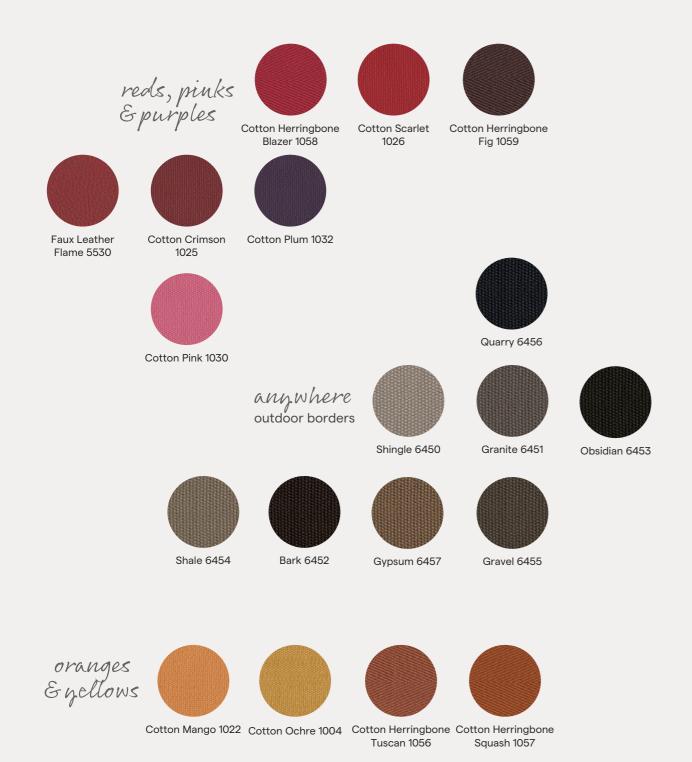

## Step 3. And your border fabric

Choose your border fabric: cotton, linen, leather or faux.
Our rugs have the edge on personality.

## border colours

'Red and yellow and pink and green, purple and orange and blue', colours of the rainbow for you to play with and patterns too!

118 | Make Me A Rug