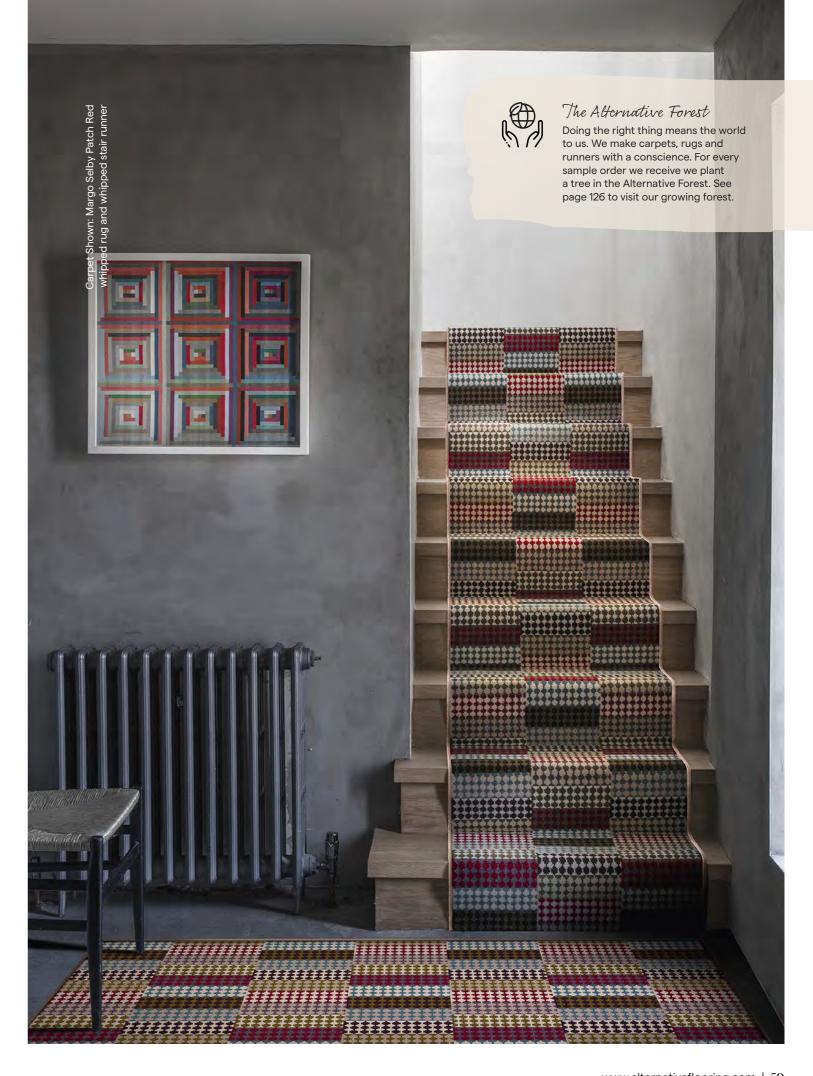

# Aug Shown: Wool Pebble Birdling with Cotton Herringbone Basalt border. See page 15