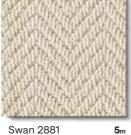

# **Wool Iconic Chevron**

Where to put me: Bedroom, Dining Room, Stairs, Lounge and Home Office. Available in 4m and 5m widths.

Rialto 1531

28 | Fine Wool 5<sub>m</sub> - Available in 4m and 5m widths www.alternativeflooring.com | 29