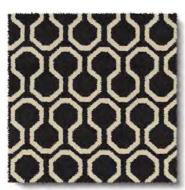

#### Quirky Honeycomb

Where to put me: Bedroom, Dining Room, Stairs, Lounge and Home Office.

Duck Egg 7110

Moss 7112

Black 7111

Grey 7113

72 | Pattern: Quirky