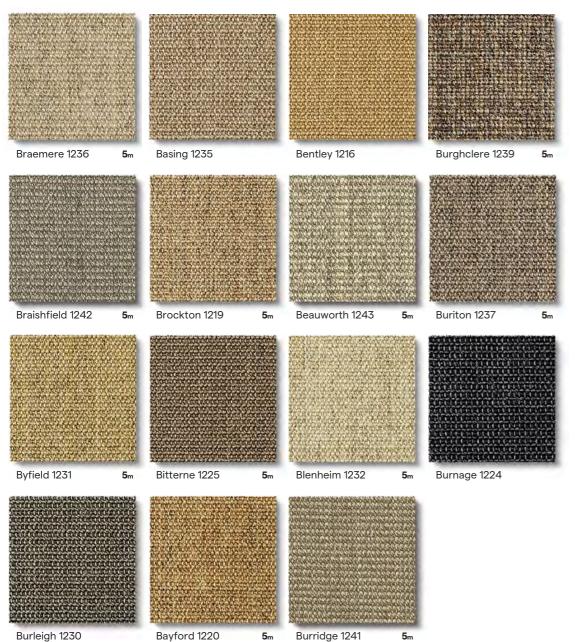

## feel good flooring

It's impossible not to fall for our natural flooring collection. Lovingly made from sustainable fibres like seagrass, sisal, coir and jute, these are carpets, rugs and runners that look amazing, feel great underfoot and tread lightly on the planet.

Welcome to feel-good flooring.