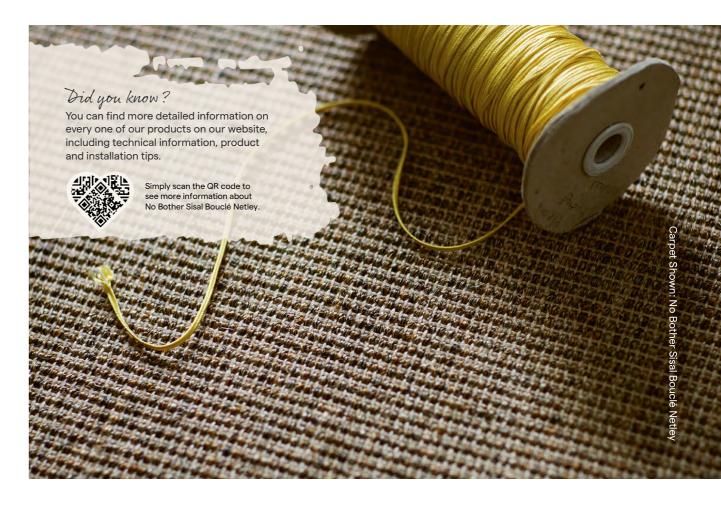

#### No Bother Sisal Super Bouclé

Where to put me: Bedroom, Dining Room, Stairs, Lounge and Home Office.

Netherton 1450

Nether Wallop 1453

#### No Bother Sisal Bouclé

Where to put me: Bedroom, Dining Room, Stairs, Lounge and Home Office. Available in 4m and 5m widths.

Nursling 1402 Netley 1401