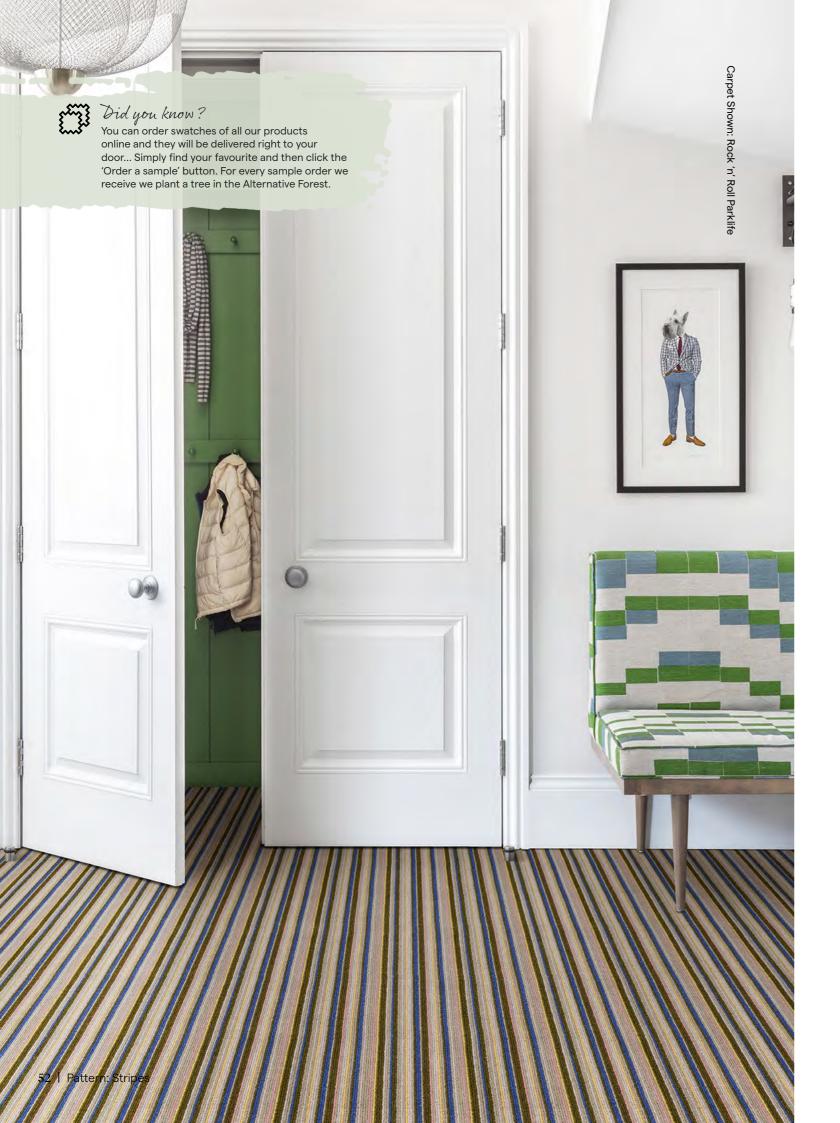

# Rock 'n' Roll

Where to put me: Bedroom, Dining Room, Stairs, Lounge and Home Office.

# Did you know? You can see more detailed information

about every one of our products on our website, including pattern repeats, technical information, product and installation tips.

Simply scan the QR code to see more information on Rock 'n' Roll Respect

Moondance 1970

Parklife 1995

Mr Blue Sky 1977