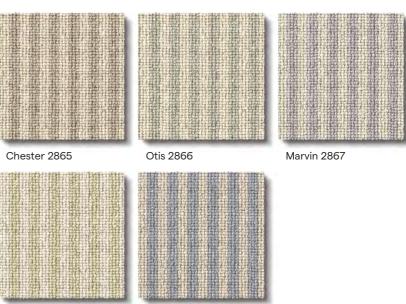

# Wool Rhythm

Where to put me: Bedroom, Dining Room, Stairs, Lounge and Home Office.

48 | Pattern: Stripes

# **Wool Rhythm**

Ellas 2868

Where to put me: Bedroom, Dining Room, Stairs, Lounge and Home Office.

Curtis 2869

50 | Pattern: Stripes