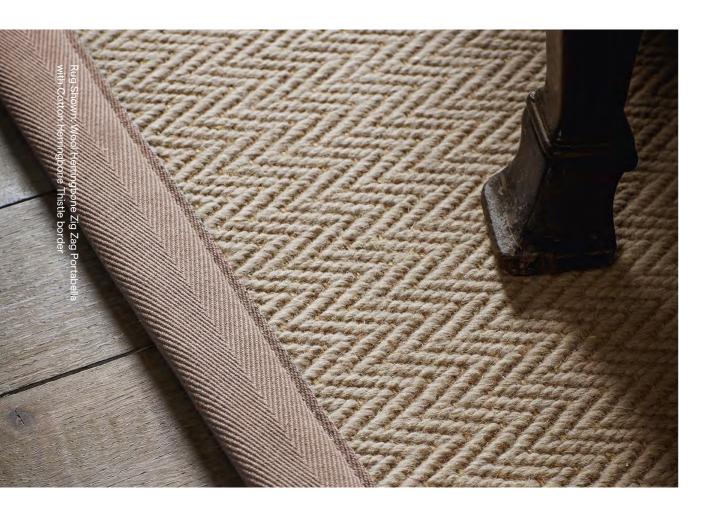

# **Wool Herringbone**

Where to put me: Bedroom, Dining Room, Stairs and Lounge. Available in 4m and 5m widths.

Zig Zag Button 4679

Zig Zag Morel 5<sub>m</sub> Zig Zag Portabella 5<sub>m</sub> 4680 4681

Zig Zag Natural 5

Warm & Cosy,
Our Wool Herringbone
makes you want to stay
home and get cosy. A
natural insulator that's soft,

home and get cosy. A
natural insulator that's soft,
durable and easy to clean.
You can see more detailed
information about every
one of our products on our
website, including technical
information, product and
installation tips.

Simply scan the QR code to see more information on Wool Herringbone Zig Zag Natural.

Where to put me: Bedroom, Dining Room, Stairs, Lounge and Home Office. Available in 4m and 5m widths.

Warm Milk 1590