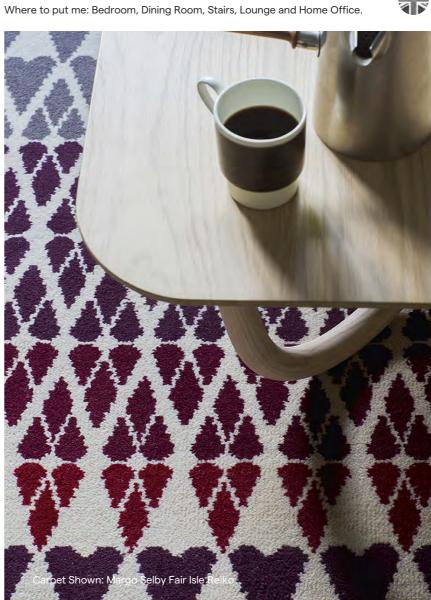

# **Wool Croft**

Where to put me: Bedroom, Dining Room, Stairs, Lounge and Home Office. Available in 4m and 5m widths.

You can order swatches of all our products online and they will be delivered right to your door... Simply find your favourite and then click the 'Order a sample' button. For every sample order we receive we plant a tree in the Alternative Forest. See page 126 to visit our growing forest.

Our swatch service You can order swatches of all our products online and they will be delivered right to your door... Simply find your favourites and then click the 'Order a sample' button.

Margo Selby Fair Isle

Reiko 7212

62 | Pattern: Quirky www.alternativeflooring.com | 63

Do you want to see our carpets in your room and on your stairs? Simply scan the QR code to take you to our room visualiser.

Duck Egg 7142

Grey 7143