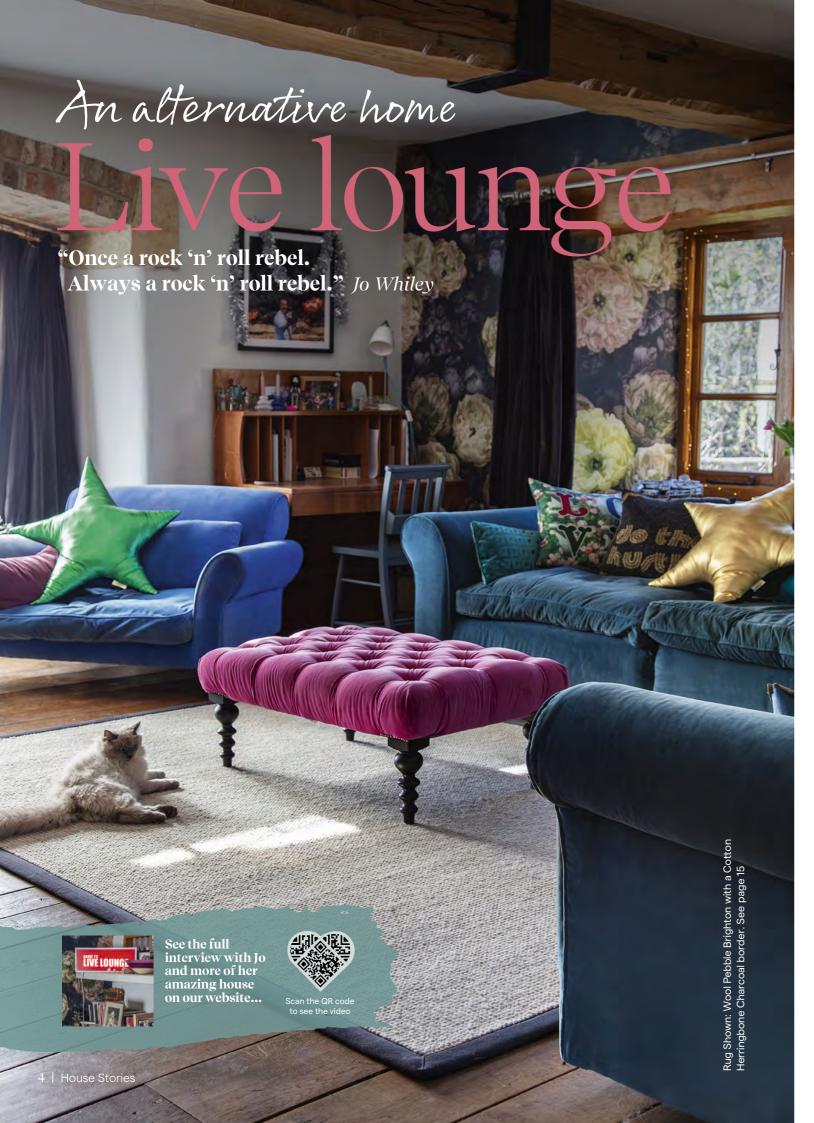

# Radio DJ and presenter Jo Whiley is one of the country's most popular presenters who also fronts the coverage of Glastonbury.

She has interviewed music legends and her most memorable moment was introducing Sir Paul McCartney. She counts Beyoncé as one of her all-time favourite festival performances. Jo tours the country with her '90s Anthem club nights sharing her love of music and dancing to the songs she grew up with. She loves bringing people together and would now happily swap camping for her lovely family home.

#### How do you describe your home?

"The most important thing is that it is relaxed. We are a busy family. There are six of us and that means with friends, there is generally more than 6 of us in the house. I just want everyone to be so comfortable. So those would be my two key words...relaxed and comfortable."

# Tell us about your interior style?

"I really like vibrant colours and I find them energising. I also care about texture and the feel of things, I love velvet for the sofas and cushions. I like things to be interesting, with memories from our lives around us. Obviously working in the music industry all my life, there is a lot of memorabilia around and for every little thing there is a story behind it."

# Aug Shown: Wool Pebble Birdling with Cotton Herringbone Basalt border. See page 15