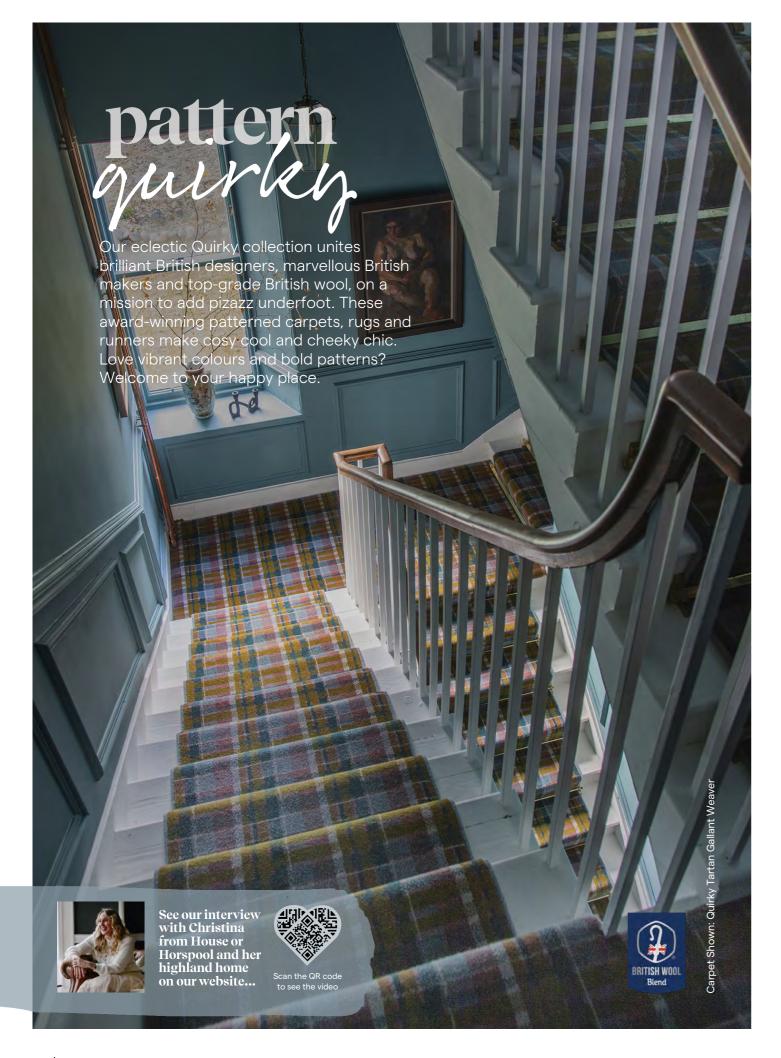

# **Quirky Tartan**

Where to put me: Bedroom, Dining Room, Stairs, Lounge and Home Office.

Mountain Daisy 7164

Silver Tassie 7162

Tam O'Shanter 7161

# Make a statement

Fresh from Alternative's student competition with
The Glasgow School of Art is a youthful tartan, designed by
Sophie Anne Campbell, the springboard for a whole new range
of modern Quirky Tartans. This really celebrates British design,
British manucrafting, young talent and supports the wool industry
by championing wool as a wonder fibre and sustainable textile.

# **Quirky Tartan**

Where to put me: Bedroom, Dining Room, Stairs, Lounge and Home Office.

Gallant Weaver 7160

To a Mouse 7163

Red Red Rose 7165