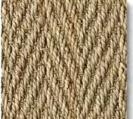

#### Sisal Herringbone

Where to put me: Bedroom, Dining Room, Stairs, Lounge and Home Office. Available in 4m and 5m widths.

 $\boldsymbol{5}_{m}$  - Available in 4m and 5m widths