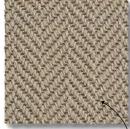

# **Wool Iconic Herringbone**

Where to put me: Bedroom, Dining Room, Stairs, Lounge and Home Office.

Fonda 1551

Heston 1553

Brando 1521