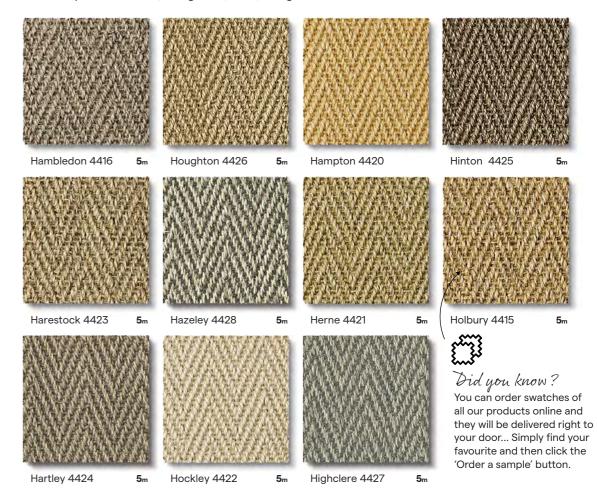

#### Sisal Herringbone

Where to put me: Bedroom, Dining Room, Stairs, Lounge and Home Office. Available in 4m and 5m widths.

 $\boldsymbol{5}_{m}$  - Available in 4m and 5m widths

#### Sisal Panama

Where to put me: Bedroom, Dining Room, Stairs, Lounge and Home Office. Available in 4m and 5m widths.

Donegal 2503

Penwood 2502

Pershore 2508

5m Pelham 2509

Pilsbury 2532

#### **Sisal Metallics**

Where to put me: Bedroom, Dining Room, Stairs, Lounge and Home Office.

Palladium 2525

Chromium 2526

Titanium 2519

#### **Sisal Bubbleweave**

Where to put me: Bedroom, Dining Room and Lounge.

Acapulco 2511

Pewter Bubble 2554

Honey Bubble 2556

Desert Bubble 2557

Our Swatch Service

You can order swatches of all our products online and they will be delivered right to your door... Simply find your favourite and then click the 'Order a sample' button.