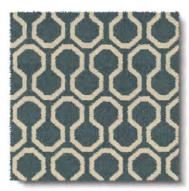

#### Quirky Honeycomb

Where to put me: Bedroom, Dining Room, Stairs, Lounge and Home Office.

Duck Egg 7110

Moss 7112

Black 7111

Grey 7113

72 | Pattern: Quirky