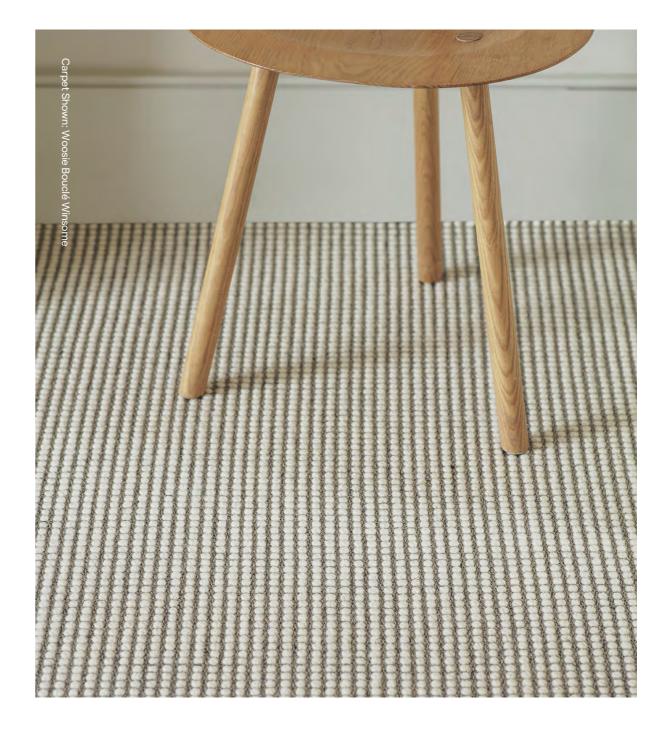

#### Woosie Bouclé

Where to put me: Bedroom, Dining Room, Stairs, Lounge and Home Office.

Wistful 2142 Winsome 2143

#### Let's talk Woosie ...

A wool and sisal blend in a trio of Check, Panama and Bouclé designs. Woosie combines the comfort and softness of wool with the rugged character and strength of sisal. Both hard-wearing natural fibres in a palette of popular metallics and neutrals.