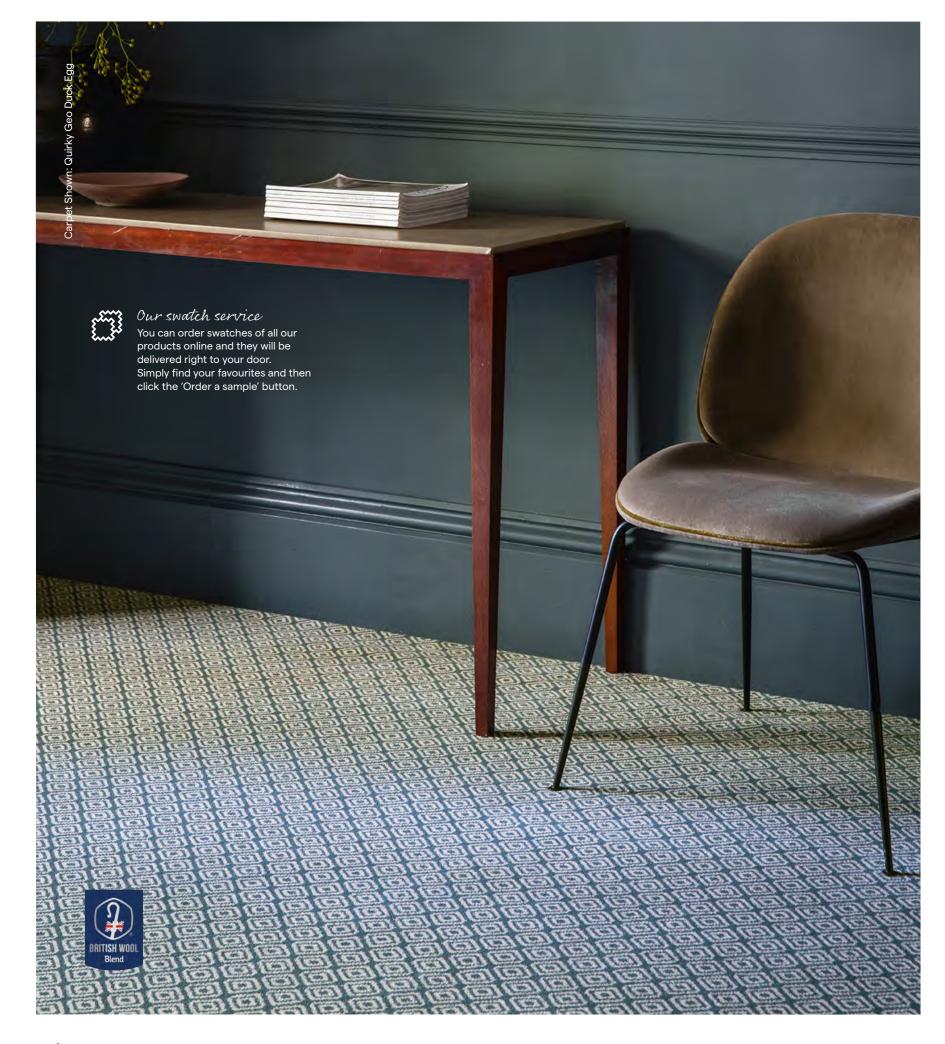

# Let's talk Quirky

All Quirky designs are available as 3.66m carpet, 0.69m wide whipped runners and as bespoke rugs and runners. You can see more detailed information about every one of our products on our website, including pattern repeats, technical information, product and installation tips.