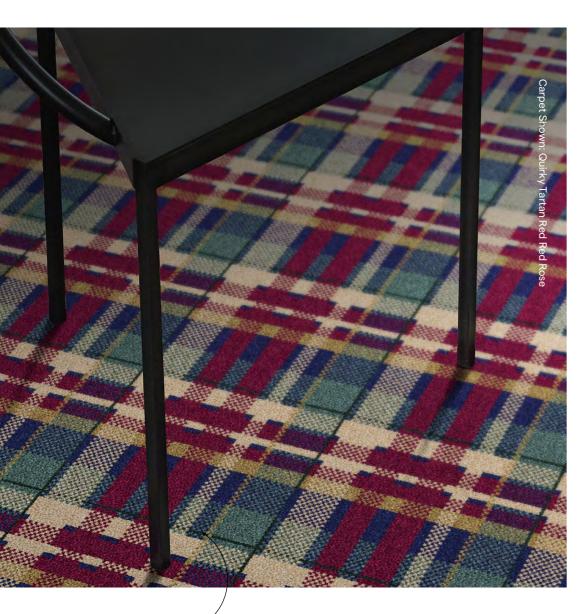

# **Quirky Tartan**

Where to put me: Bedroom, Dining Room, Stairs, Lounge and Home Office.

Gallant Weaver 7160

To a Mouse 7163

Red Red Rose 7165