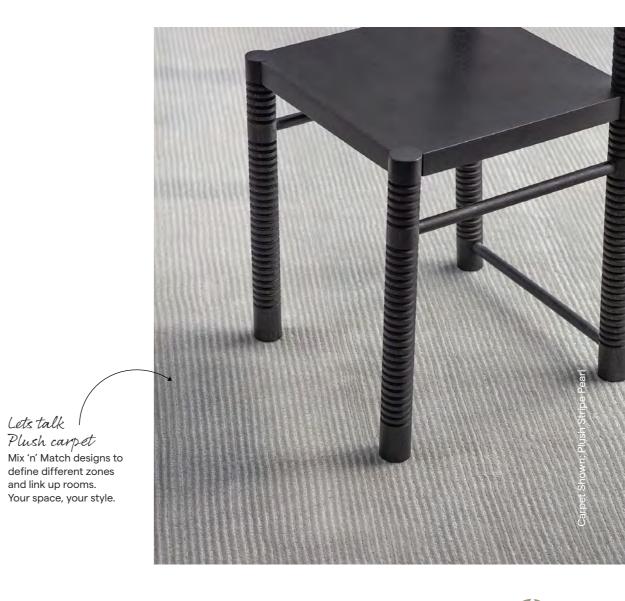

#### **Plush Stripe**

Pearl 8214

Lets talk

Where to put me: Bedroom, Dining Room, Lounge and Home Office. Available in 4m and 5m widths.

Tourmaline 8215

**5**m

Agate 8210

White Jasper 8212 5<sub>m</sub>