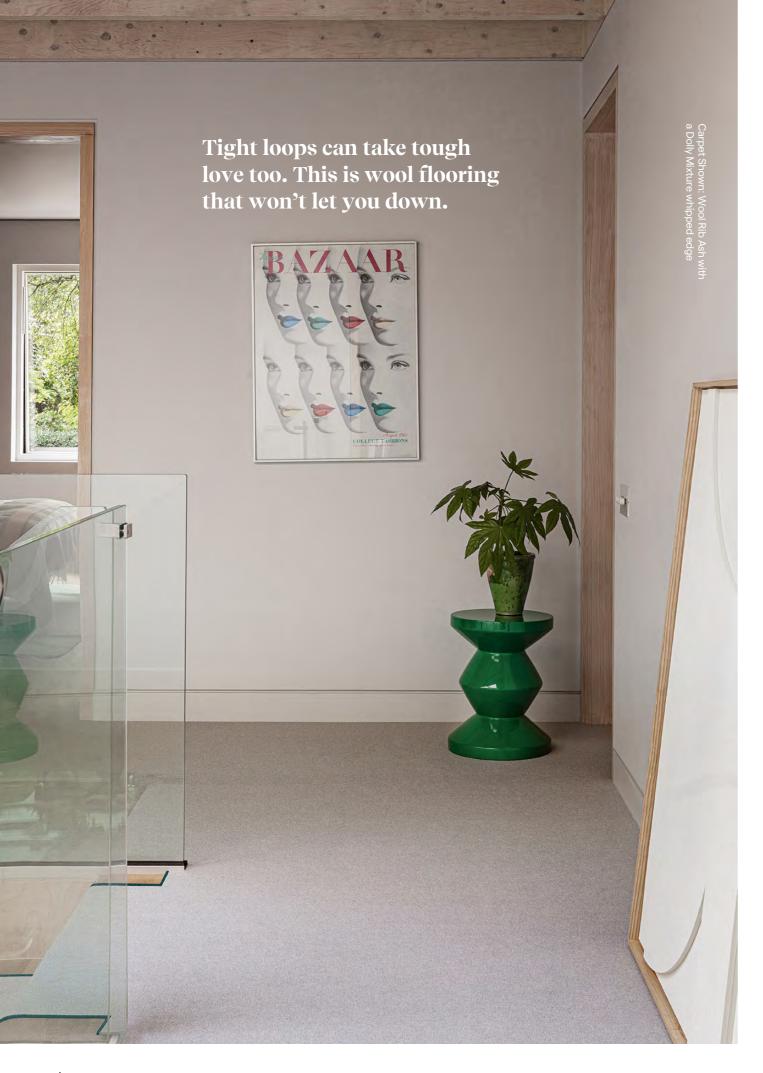

# **Wool Rib**

Where to put me: Bedroom, Dining Room, Stairs, Lounge and Home Office. Available in 4m and 5m widths.