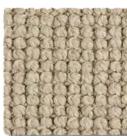

# **Wool Pebble**

Where to put me: Bedroom, Dining Room, Stairs and Lounge. This product is made of undyed wool.

Brighton 1803

Birdling 1804

Stade 1805

Portloe 1806

14 | Chunky Wool www.alternativeflooring.com | 15