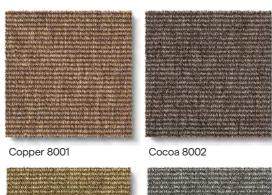

#### **Anywhere Herringbone**

Where to put me: well... just about anywhere. Inside, outside, bathrooms, the possibilties are endless...

Caramel 8047

Copper 8041

Cocoa 8042

Slate 8048

#### **Anywhere Panama**

Where to put me: well... just about anywhere. Inside, outside, bathrooms, the possibilties are endless...

Copper 8021

Cocoa 8022

Caramel 8027

Slate 8028

Ice 8025