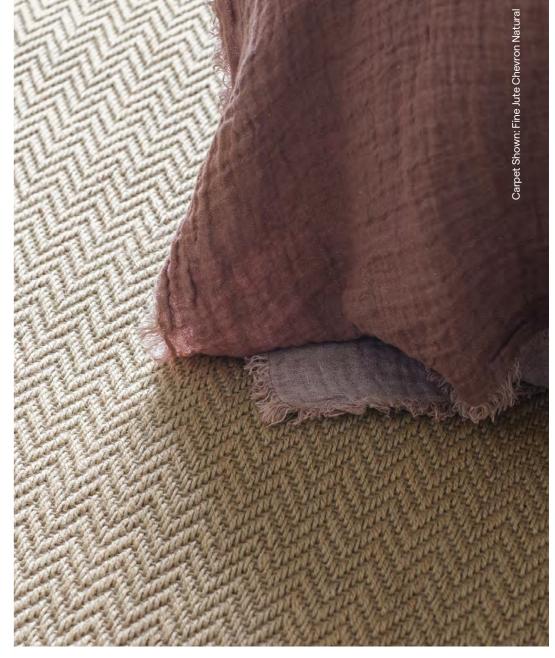

# Aug Shown: Wool Pebble Birdling with Cotton Herringbone Basalt border. See page 15