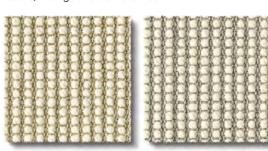

#### Woosie Bouclé

Where to put me: Bedroom, Dining Room, Stairs, Lounge and Home Office.

Wistful 2142 Winsome 2143

#### Let's talk Woosie ...

A wool and sisal blend in a trio of Check, Panama and Bouclé designs. Woosie combines the comfort and softness of wool with the rugged character and strength of sisal. Both hard-wearing natural fibres in a palette of popular metallics and neutrals.