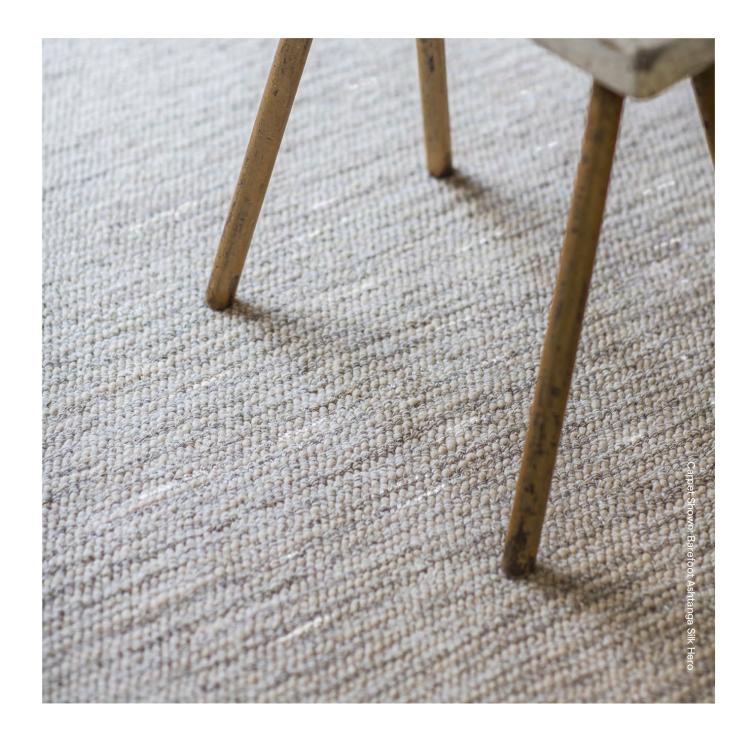

# Barefoot Ashtanga Silk\*

Where to put me: Bedroom, Dining Room and Lounge.
This product is made of undyed wool. Available in 4m and 5m widths.

Hero 5931

You can order swatches of all our products online and they will be delivered right to your door... Simply find your favourite and then click the 'Order a sample' button.