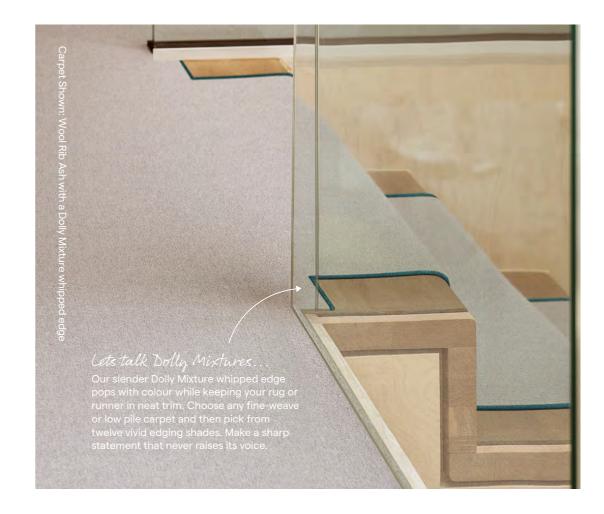

#### **Dolly Mixtures Whipped Edge**

A shot of colour to the edge

# **Wool Rib**

Where to put me: Bedroom, Dining Room, Stairs, Lounge and Home Office. Available in 4m and 5m widths.