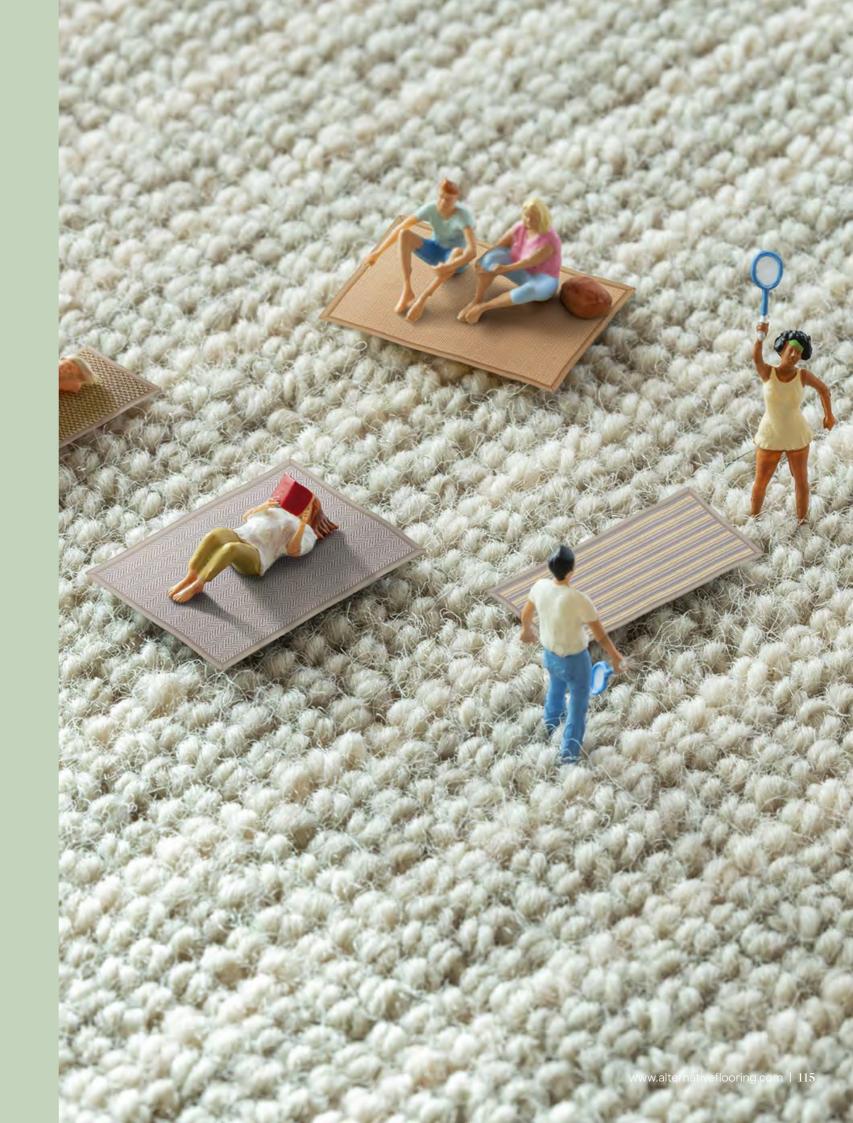

## Everyday Favourites

Welcome to Everyday Favourites, Alternative's first online range of ready-made rugs and runners to make you and your home happy.

Making choosing easy, we have curated a collection of nearly 150 rugs and runners across our best-selling and favourite textiles. Choose from natural fibres, textured wools, sisal, jute, coir and seagrass plus our faux fibre 'Anywhere' for outdoor choices.

Our standard rugs are available in 4 popular standard sizes and the runners in 3 standard lengths.

Scan the QR code to go to our Everyday Favourites rugs

Scan the QR code to go to

www.alternativeflooring.com

# Everyday Favourites 74 designs 7 sizes...

#### www.alternativeflooring.com

Life can be complicated, simplify with our Everyday Favourites selection of ready made rugs and runners. Order online and collect from your local Retail Partner within 2 weeks.