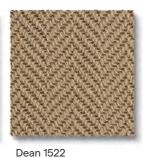

# **Wool Iconic Herringbone**

Where to put me: Bedroom, Dining Room, Stairs, Lounge and Home Office.

Fonda 1551

Heston 1553

Brando 1521