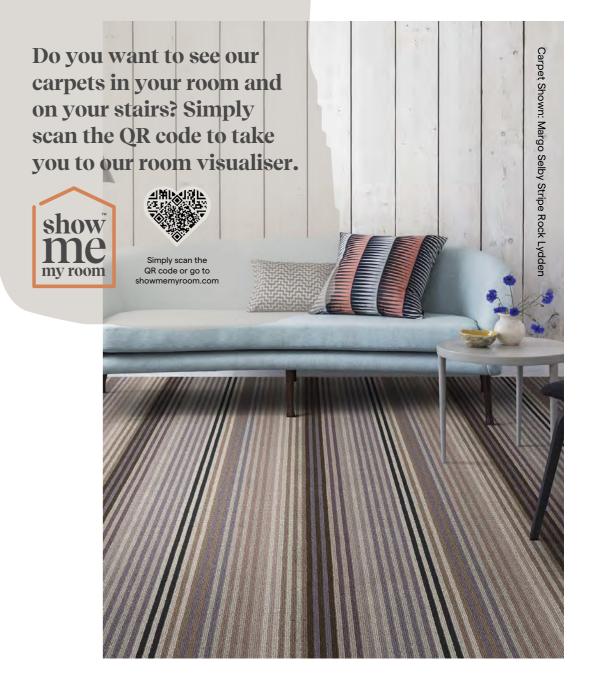

# **Wool Iconic Herringstripe**

Where to put me: Bedroom, Dining Room, Stairs, Lounge and Home Office.

Devi 1563

Behrs 1564

Do you want to see our carpets in your room and on your stairs? Simply scan the QR code to take you to our room visualiser.