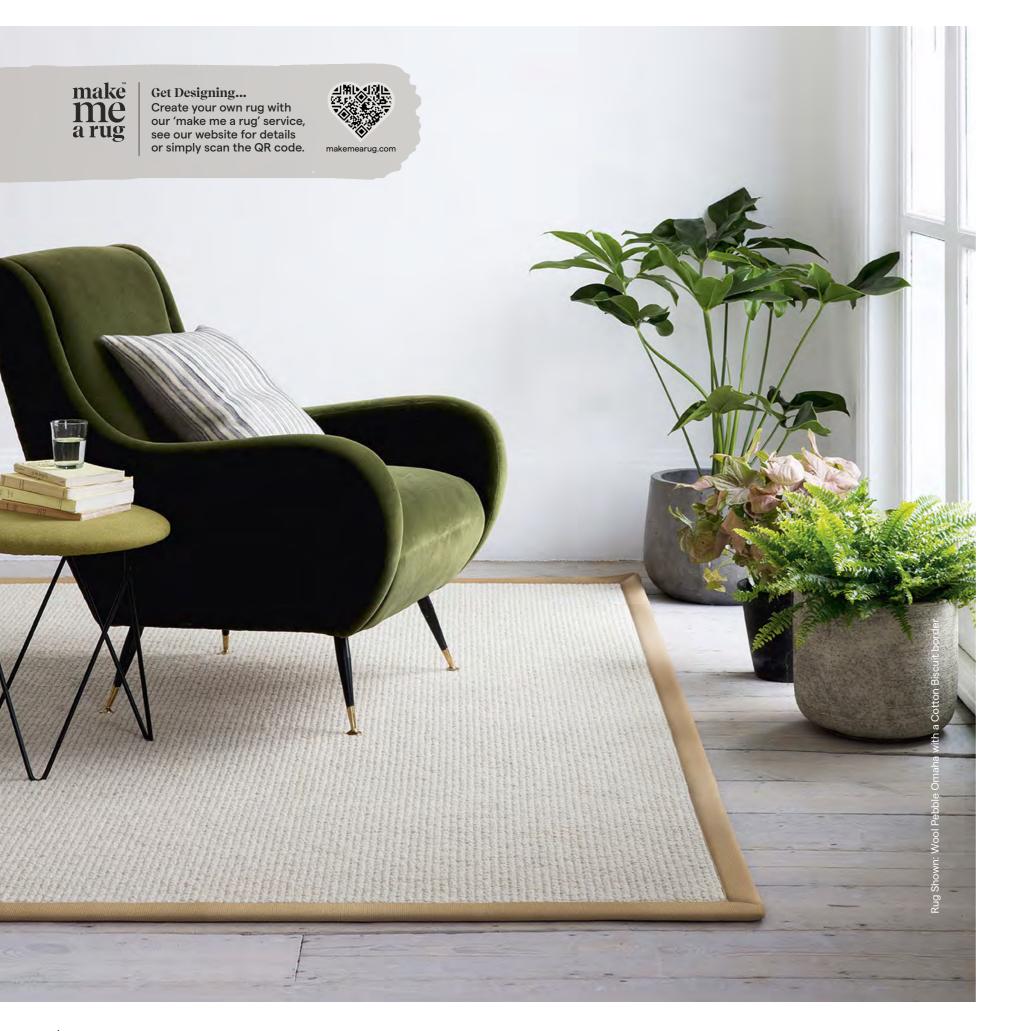

# Aug Shown: Wool Pebble Birdling with Cotton Herringbone Basalt border. See page 15