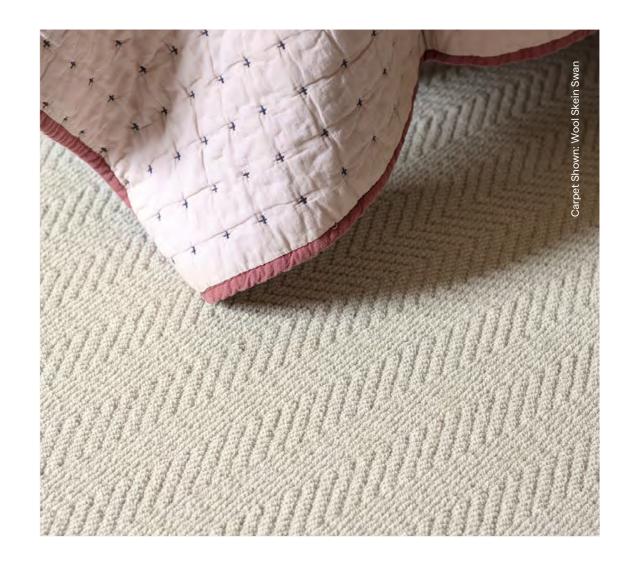

# **Wool Skein**

Where to put me: Bedroom, Dining Room, Stairs, Lounge and Home Office. Available in 4m and 5m widths.