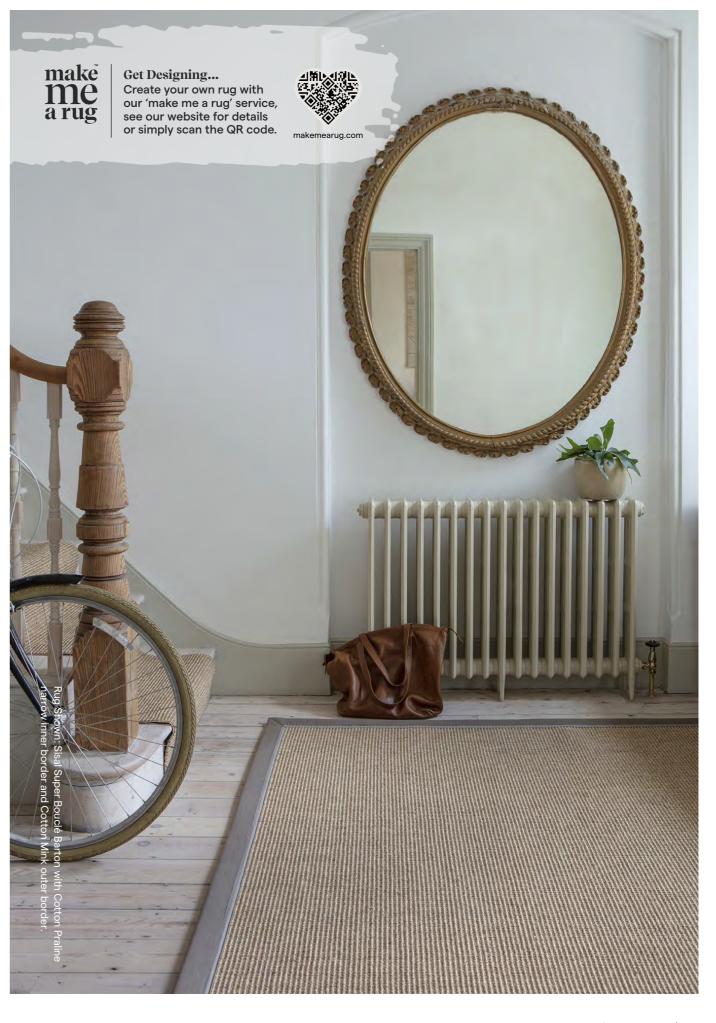

#### **Sisal Malay**

Where to put me: Bedroom, Dining Room, Stairs, Lounge and Home Office. Available in 4m and 5m widths.

www.alternativeflooring.com | 95