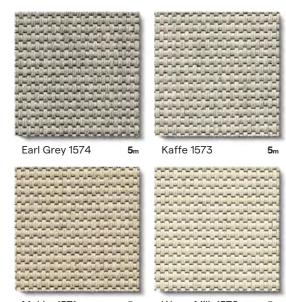

n 4679



Zig Zag Morel 5<sub>m</sub> Zig Zag Portabella 5<sub>m</sub> 4680 4681



Zig Zag Natural 5

Warm & Cosy,
Our Wool Herringbone
makes you want to stay
home and get cosy. A
natural insulator that's soft,

home and get cosy. A
natural insulator that's soft,
durable and easy to clean.
You can see more detailed
information about every
one of our products on our
website, including technical
information, product and
installation tips.



Simply scan the QR code to see more information on Wool Herringbone Zig Zag Natural.





Where to put me: Bedroom, Dining Room, Stairs, Lounge and Home Office. Available in 4m and 5m widths.













Warm Milk 1590

# Wool Hygge Sisu

Mokka 1571

Where to put me: Bedroom, Dining Room, Stairs, Lounge and Home Office. Available in 4m and 5m widths.



Warm Milk 1570



Did you know? These products are made from undyed wool. Scan the above QR code to go to our Wool Hygge Collection



34 | Fine Wool www.alternativeflooring.com | 35





# **Wool Skein**

Where to put me: Bedroom, Dining Room, Stairs, Lounge and Home Office. Available in 4m and 5m widths.



# Did you know?

You can see more detailed information about every one of our products on our website, including pattern repeats, technical information, product and installation tips.



Simply scan the QR code to see more information on Wool Skein Adler



Brant 2884

**5**m



Embden 2885



Landes 2880



Tula 2883

36 | Fine Wool 5<sub>m</sub> - Available in 4m and 5m widths



# **Wool Motown**

Where to put me: Bedroom, Dining Room, Stairs, Lounge and Home Office. Available in